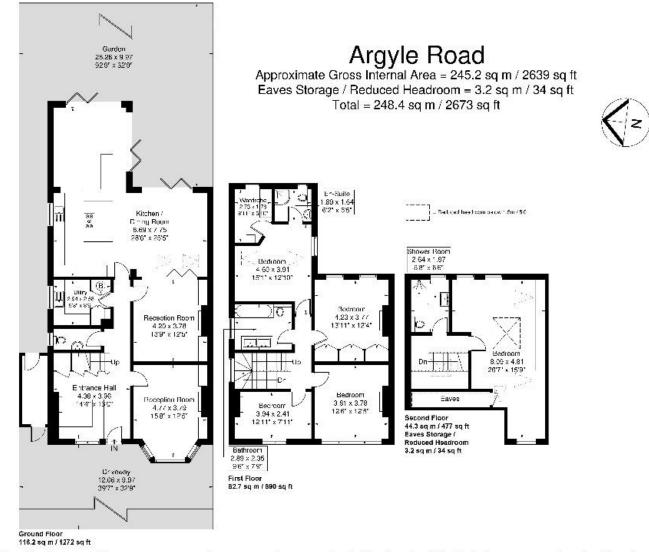

This fabulous family house has been tastefully extended and well maintained. It offers an exciting blend of modern contemporary living yet retaining a wealth of period features and charm. The exceptionally spacious accommodation offers: Welcoming entrance hall. Elegant drawing room. Attractive sitting room. Beautiful 'L' shaped family kitchen / living room and dining area overlooking the garden. Utility room. Cloakroom. Five bedrooms. Two bath / shower rooms and en suite shower room. Deep front garden providing off street parking with mature borders. Wonderful 100ft rear garden with a large terrace laid to immaculate lawn and well stocked / mature borders. Large timber shed. Warmed by gas fired central heating and benefiting from double glazing throughout. The spacious family kitchen / living and dining room enjoys underfloor heating.