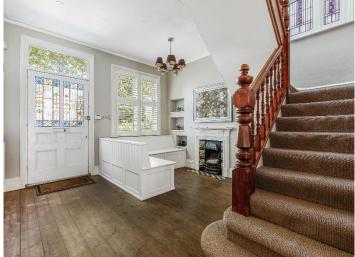

This fabulous family house has been tastefully extended and well maintained. It offers an exciting blend of modern contemporary living yet retaining a wealth of period features and charm. The exceptionally spacious accommodation offers: Welcoming entrance hall. Elegant drawing room. Attractive sitting room. Beautiful 'L' shaped family kitchen / living room and dining area overlooking the garden. Utility room. Cloakroom. Five bedrooms. Two bath / shower rooms and en suite shower room. Deep front garden providing off street parking with mature borders. Wonderful 100ft rear garden with a large terrace laid to immaculate lawn and well stocked / mature borders. Large timber shed. Warmed by gas fired central heating and benefiting from double glazing throughout. The spacious family kitchen / living and dining room enjoys underfloor heating.