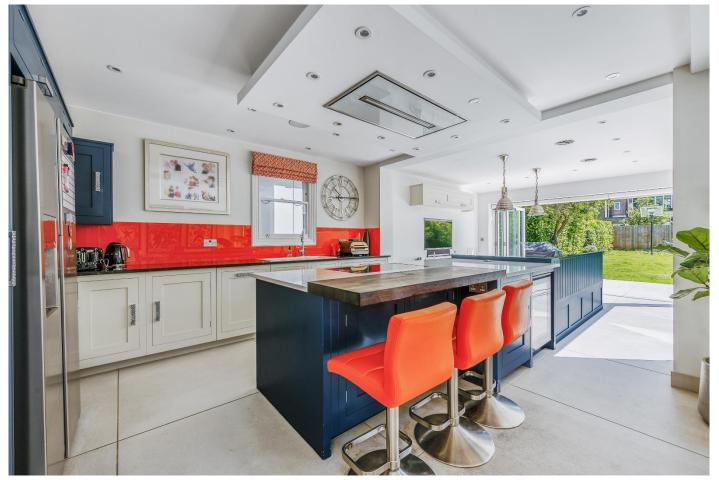

This fabulous family house has been tastefully extended and well maintained. It offers an exciting blend of modern contemporary living yet retaining a wealth of period features and charm. The exceptionally spacious accommodation offers: Welcoming entrance hall. Elegant drawing room. Attractive sitting room. Beautiful 'L' shaped family kitchen / living room and dining area overlooking the garden. Utility room. Cloakroom. Five bedrooms. Two bath / shower rooms and en suite shower room. Deep front garden providing off street parking with mature borders. Wonderful 100ft rear garden with a large terrace laid to immaculate lawn and well stocked / mature borders. Large timber shed. Warmed by gas fired central heating and benefiting from double glazing throughout. The spacious family kitchen / living and dining room enjoys underfloor heating.