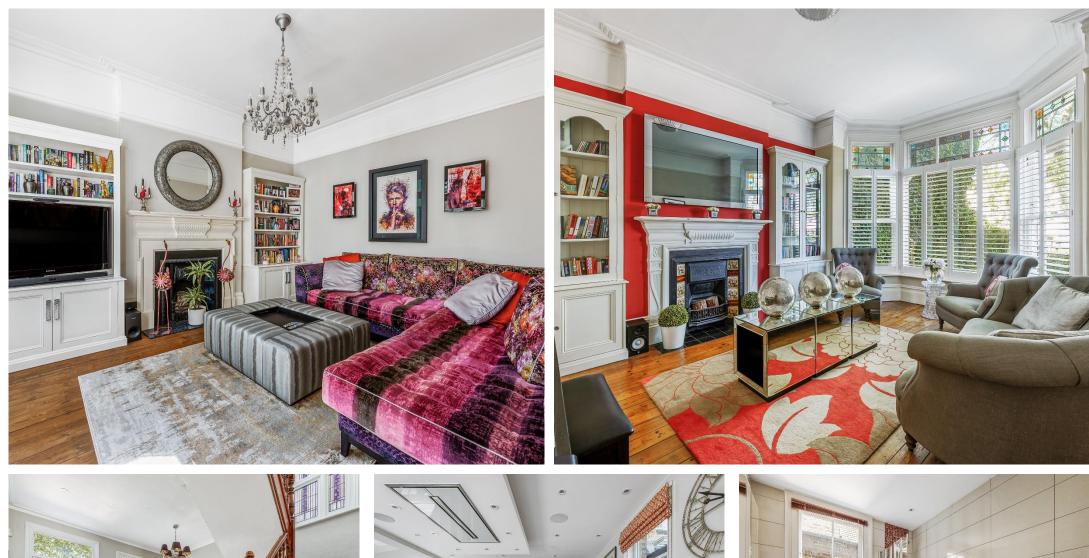

This fabulous family house has been tastefully extended and well maintained. It offers an exciting blend of modern contemporary living yet retaining a wealth of period features and charm. The exceptionally spacious accommodation offers: Welcoming entrance hall. Elegant drawing room. Attractive sitting room. Beautiful 'L' shaped family kitchen / living room and dining area overlooking the garden. Utility room. Cloakroom. Five bedrooms. Two bath / shower rooms and en suite shower room. Deep front garden providing off street parking with mature borders. Wonderful 100ft rear garden with a large terrace laid to immaculate lawn and well stocked / mature borders. Large timber shed. Warmed by gas fired central heating and benefiting from double glazing throughout. The spacious family kitchen / living and dining room enjoys underfloor heating.