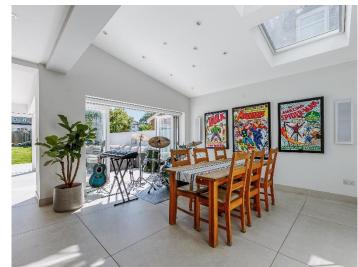

This fabulous family house has been tastefully extended and well maintained. It offers an exciting blend of modern contemporary living yet retaining a wealth of period features and charm. The exceptionally spacious accommodation offers: Welcoming entrance hall. Elegant drawing room. Attractive sitting room. Beautiful 'L' shaped family kitchen / living room and dining area overlooking the garden. Utility room. Cloakroom. Five bedrooms. Two bath / shower rooms and en suite shower room. Deep front garden providing off street parking with mature borders. Wonderful 100ft rear garden with a large terrace laid to immaculate lawn and well stocked / mature borders. Large timber shed. Warmed by gas fired central heating and benefiting from double glazing throughout. The spacious family kitchen / living and dining room enjoys underfloor heating.