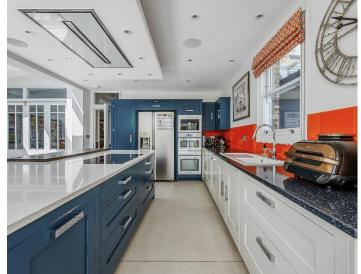

This fabulous family house has been tastefully extended and well maintained. It offers an exciting blend of modern contemporary living yet retaining a wealth of period features and charm. The exceptionally spacious accommodation offers: Welcoming entrance hall. Elegant drawing room. Attractive sitting room. Beautiful 'L' shaped family kitchen / living room and dining area overlooking the garden. Utility room. Cloakroom. Five bedrooms. Two bath / shower rooms and en suite shower room. Deep front garden providing off street parking with mature borders. Wonderful 100ft rear garden with a large terrace laid to immaculate lawn and well stocked / mature borders. Large timber shed. Warmed by gas fired central heating and benefiting from double glazing throughout. The spacious family kitchen / living and dining room enjoys underfloor heating.