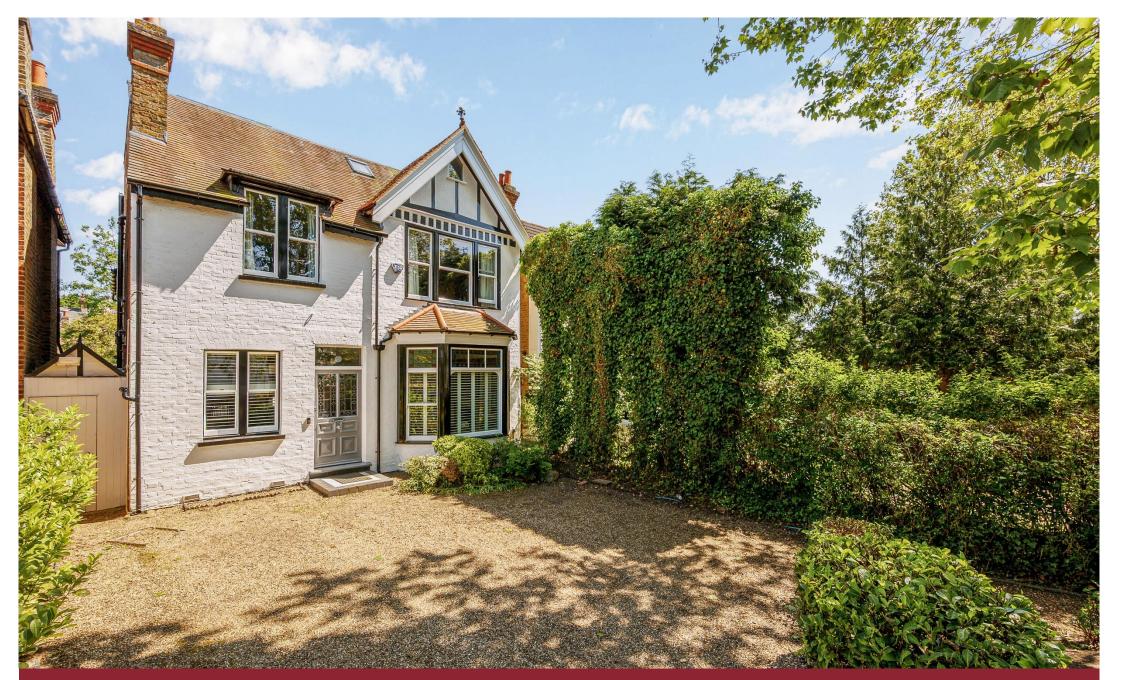

## AN AMAZING FIVE-BEDROOM DETACHED HOUSE IN THIS CONVENIENT LOCATION.

Ideally located adjacent to Ealing's fashionable St Stephen's area. Well placed for many of the areas favoured schools. A very short stroll to West Ealing main line station and all the benefits of the Elizabeth Line. Approximately one mile from Haven Green with Ealing Broadway Station and town centre.

This fabulous family house has been tastefully extended and well maintained. It offers an exciting blend of modern contemporary living yet retaining a wealth of period features and charm. The exceptionally spacious accommodation offers: Welcoming entrance hall. Elegant drawing room. Attractive sitting room. Beautiful 'L' shaped family kitchen / living room and dining area overlooking the garden. Utility room. Cloakroom. Five bedrooms. Two bath / shower rooms and en suite shower room. Deep front garden providing off street parking with mature borders. Wonderful 100ft rear garden with a large terrace laid to immaculate lawn and well stocked / mature borders. Large timber shed. Warmed by gas fired central heating and benefiting from double glazing throughout. The spacious family kitchen / living and dining room enjoys underfloor heating.