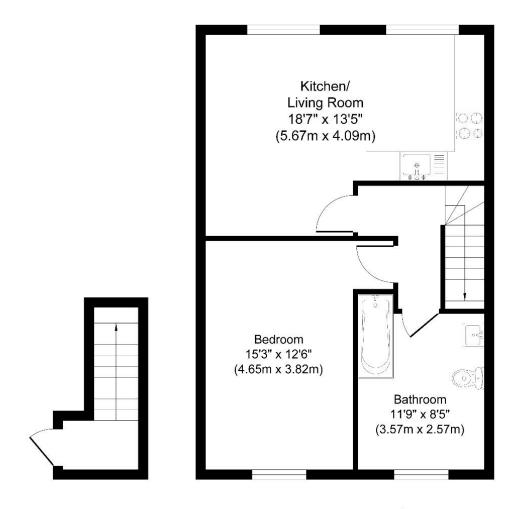

## Flat 3 12 Kirchen Road Ealing W13 0TY

Approximate Gross Internal Floor Area 539.51 sq. ft / 50.12 sq. m

Illustration for identification purposes only, measurements are approximate, not to scale.

produced by jcphotographystudio.com