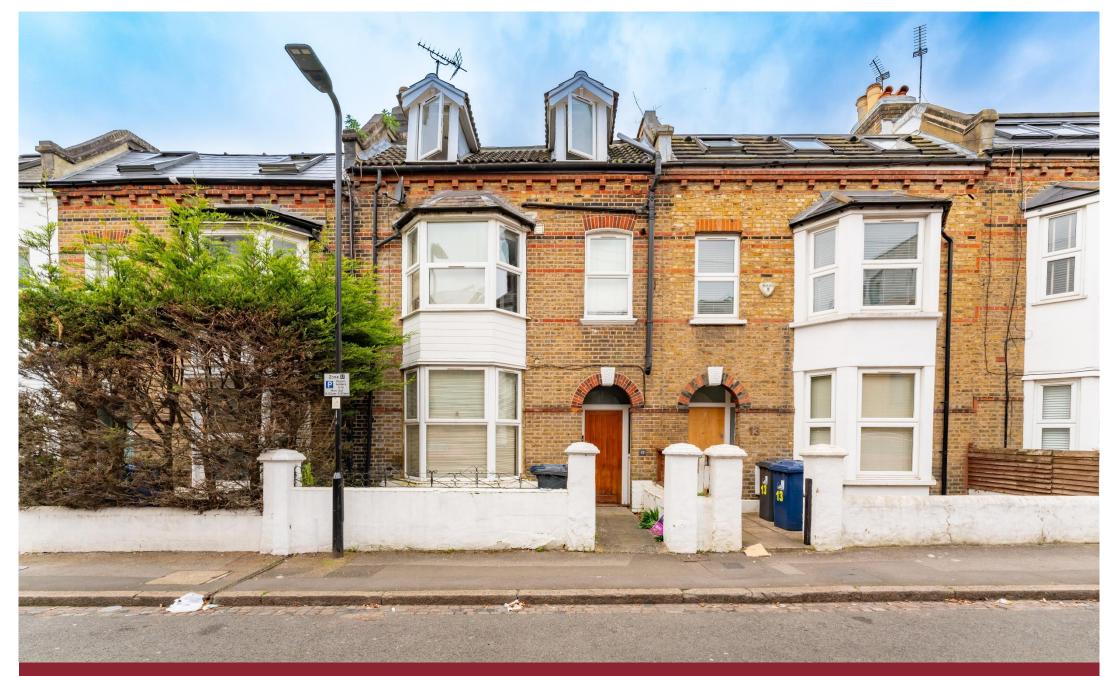

£362,500 Share of Freehold

KIRCHEN ROAD, EALING, W13 0TY

Kirchen Road is in the heart of West Ealing and is within walking distance to West Ealing Station (the Elizabeth Line connecting to Central London and Heathrow) and Waitrose whilst being a short stroll to shops, bars, and restaurants of Ealing Broadway. Ealing Broadway Station is also within walking distance.