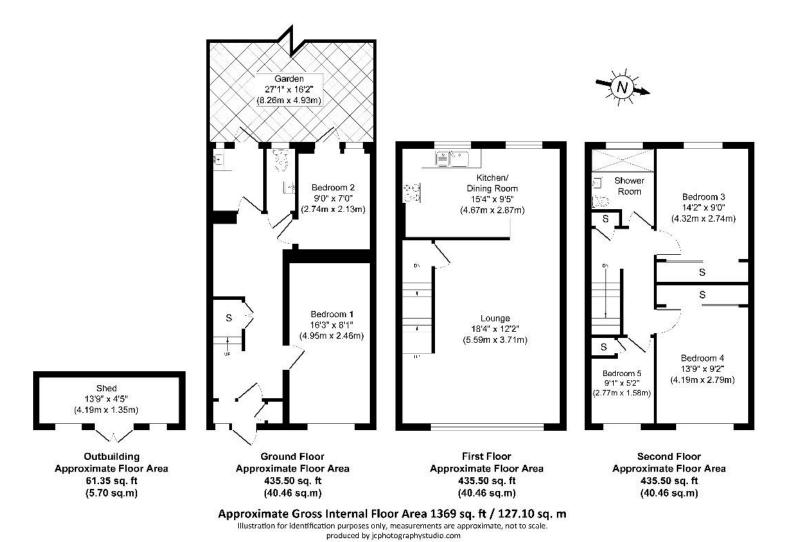

With spacious and versatile accommodation arranged over three floors, four / five bedrooms, large living room, fitted kitchen, modern bathroom, cloakroom, double glazing, garden, warm air heating and off street parking.