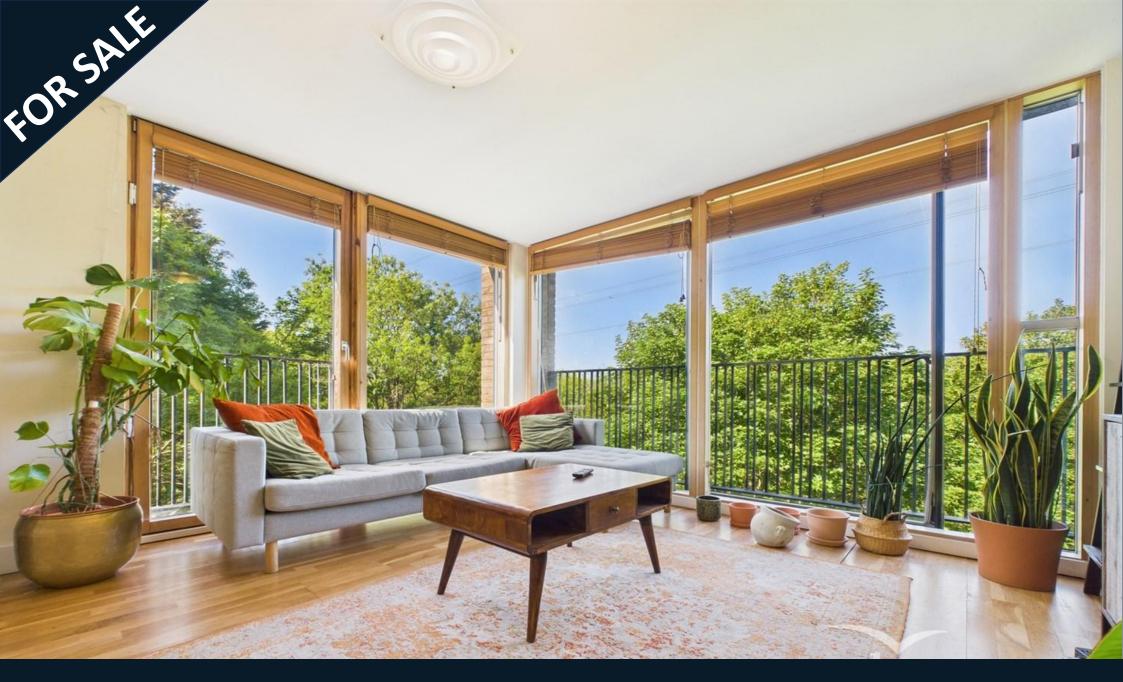

# **Property Description**

This exquisite two-bedroom, two-bathroom apartment with parking is located on the second floor of Bennets Courtyard next to the River Wandle. The property boasts a contemporary open-plan living space offering beautiful views of the river and a delightful resident's podium garden.

Step inside to discover an exceptionally spacious layout, where both the master bedroom and second bedroom feature floor-to ceiling windows, inviting abundant natural light to illuminate the interiors. The fully integrated kitchen comes equipped with modern appliances, promising convenience and style.