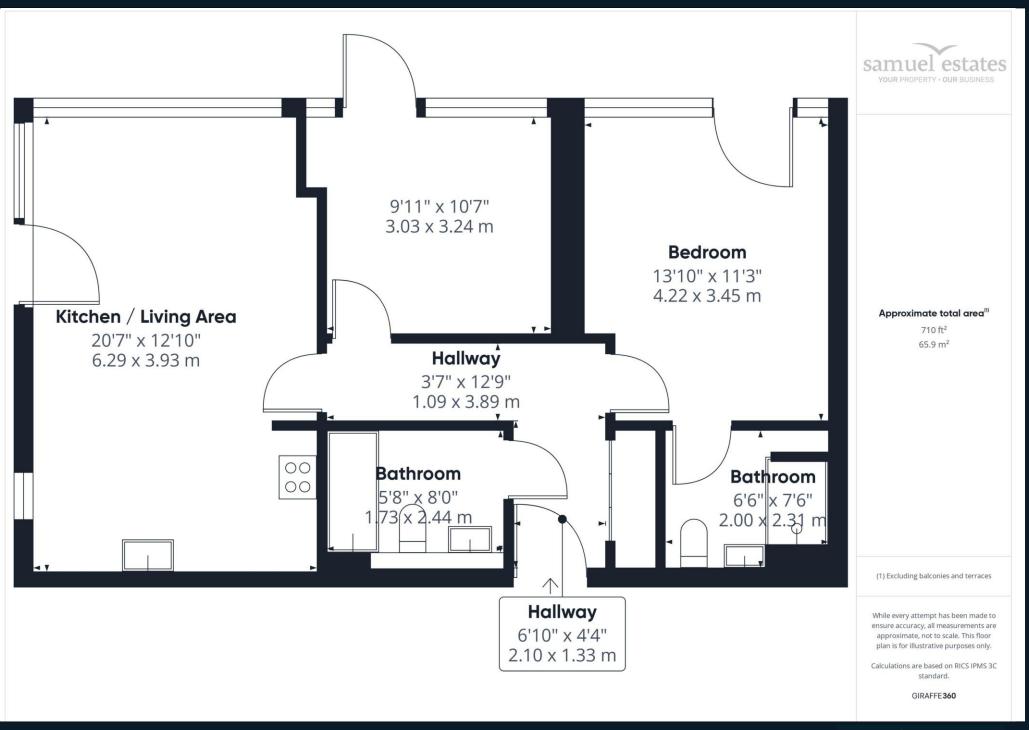

# **Property Description**

This exquisite two-bedroom, two-bathroom apartment with parking is located on the second floor of Bennets Courtyard next to the River Wandle. The property boasts a contemporary open-plan living space offering beautiful views of the river and a delightful resident's podium garden.

Step inside to discover an exceptionally spacious layout, where both the master bedroom and second bedroom feature floor-to ceiling windows, inviting abundant natural light to illuminate the interiors. The fully integrated kitchen comes equipped with modern appliances, promising convenience and style.