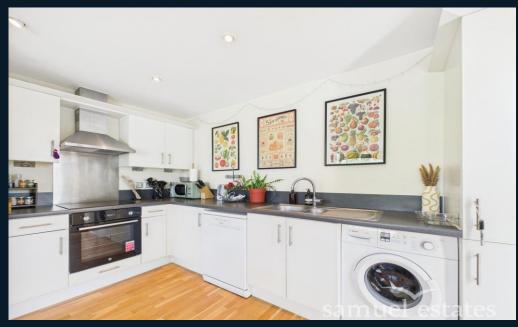

Step inside to discover an exceptionally spacious layout, where both the master bedroom and second bedroom feature floor-to ceiling windows, inviting abundant natural light to illuminate the interiors. The fully integrated kitchen comes equipped with modern appliances, promising convenience and style.