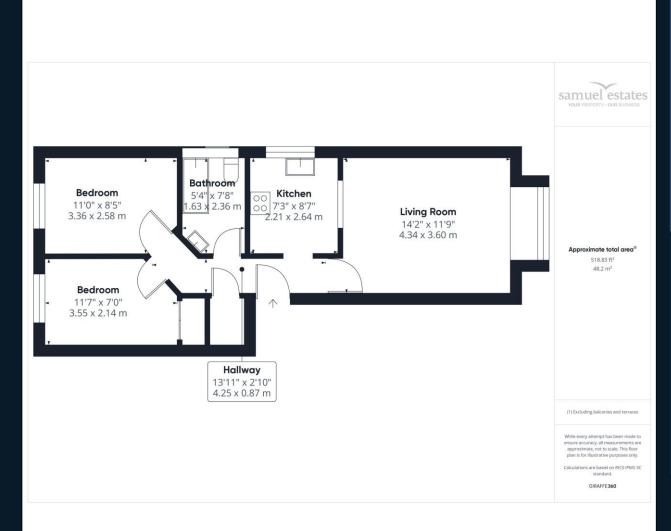

## **Property Description**

Located in a sought-after area of SW19, this delightful 2-bedroom first-floor flat offers a perfect blend of comfort and convenience. With spacious rooms and modern amenities, this property is ideal for individuals or couples. The open-plan living area is perfect for both relaxing and entertaining. The well-appointed kitchen is fitted with contemporary appliances, ensuring a functional and stylish space for cooking.

The two good sized bedrooms offer ample storage and natural light, making them inviting and cosy retreats. The bathroom is well-maintained and provides a practical space for daily use.

This property also benefits from an allocated parking space. The location is superb, with excellent transport links into central London via the northern line, which is just a short walk away, as well as several bus connections. There are a variety of local amenities nearby, including shops, cafes, and parks.