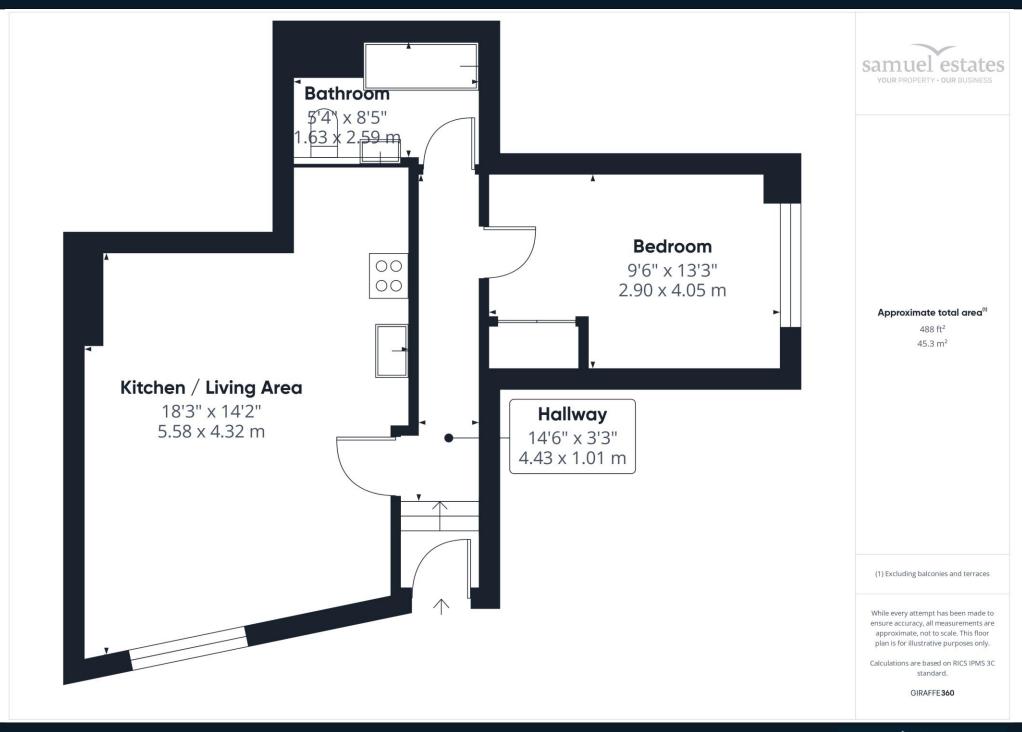

## **Property Description**

Beautifully presented throughout, this bright and modern one double bedroom ground floor flat is ideally located close to excellent transport links in Wimbledon. The property features a spacious open-plan kitchen and living area with integrated appliances, offering an inviting and contemporary living space.

The flat also benefits from a generously sized double bedroom and a stylish, fully tiled bathroom. Its convenient location puts you within walking distance of Haydons Road Thameslink, South Wimbledon (Northern Line), and Wimbledon Mainline Station and Town Centre, making it perfect for commuters.