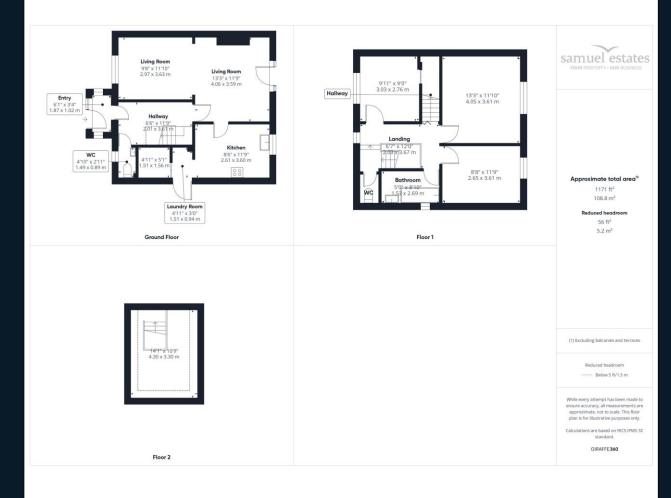

## **Property Description**

Nestled on Western Road, CR4, this impressive three-bedroom house is now available to rent. Offering a generous and versatile layout, the property includes two spacious reception rooms, perfect for hosting guests or enjoying family time. A modern three-piece bathroom, two separate WCs, and a top-floor study provide both comfort and convenience, especially for those working from home.

Ideal for those seeking a well-proportioned and thoughtfully designed home, the property features three double bedrooms, offering plenty of space for residents. The expansive double reception area adds flexibility to suit various lifestyle needs. Outside, enjoy a large private garden, an ideal space to unwind or entertain. The property also benefits from a driveway, providing easy and secure off-street parking for residents and visitors.