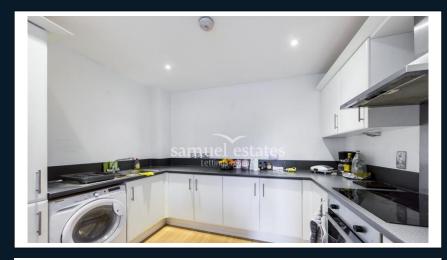

The apartment features an open-plan living area with a modern fitted kitchen, a stylish three-piece bathroom with a shower over the bath, and a spacious double bedroom. Additional benefits include a private balcony, allocated under-croft parking, and water rates included in the rent.