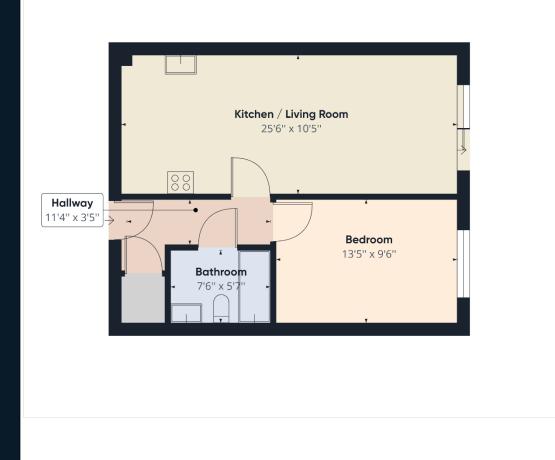

The apartment features an open-plan living area with a modern fitted kitchen, a stylish three-piece bathroom with a shower over the bath, and a spacious double bedroom. Additional benefits include a private balcony, allocated under-croft parking, and water rates included in the rent.

## **Material Information**

samuelestates.com

Colliers Wood & Wimbledon 30 Watermill Way, London, SW19 2RT © 020 8090 9000 Streatham 432/434 Streatham High Road London, SW16 3PX Streathart Streathart

Approximate total area<sup>(1)</sup> 507.15 ft<sup>2</sup>

(1) Excluding balconies and terraces

While every attempt has been made to ensure accuracy, all measurements are approximate, not to scale. This floor plan is for illustrative purposes only.

GIRAFFE360

vista house