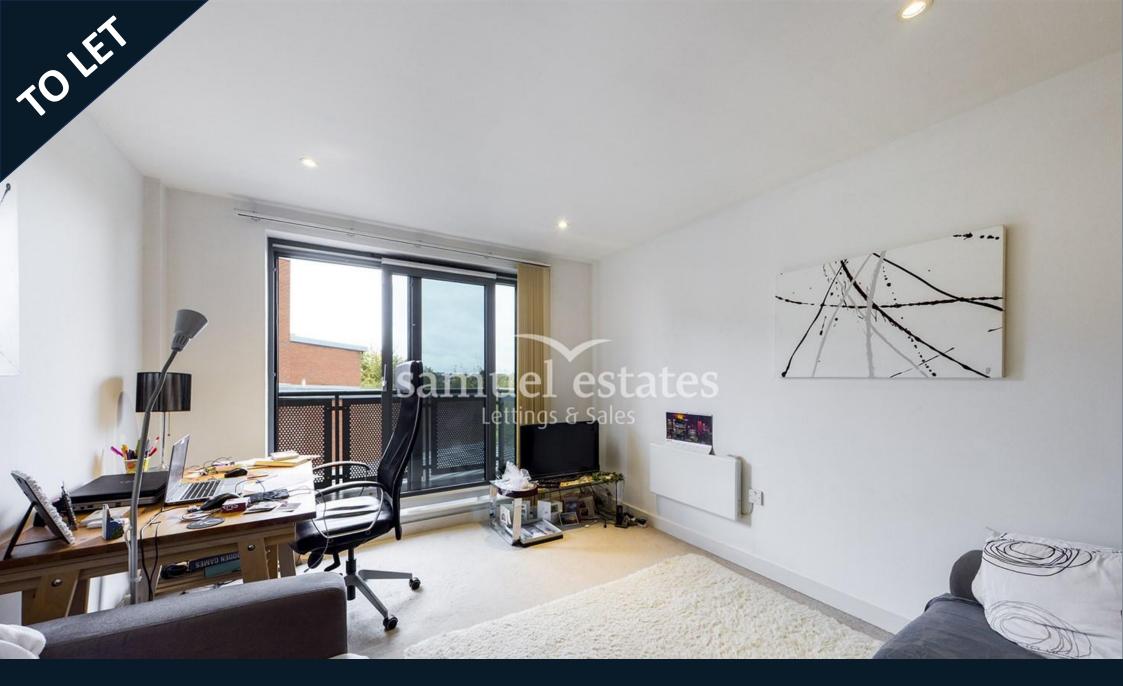

The apartment features an open-plan living area with a modern fitted kitchen, a stylish three-piece bathroom with a shower over the bath, and a spacious double bedroom. Additional benefits include a private balcony, allocated under-croft parking, and water rates included in the rent.