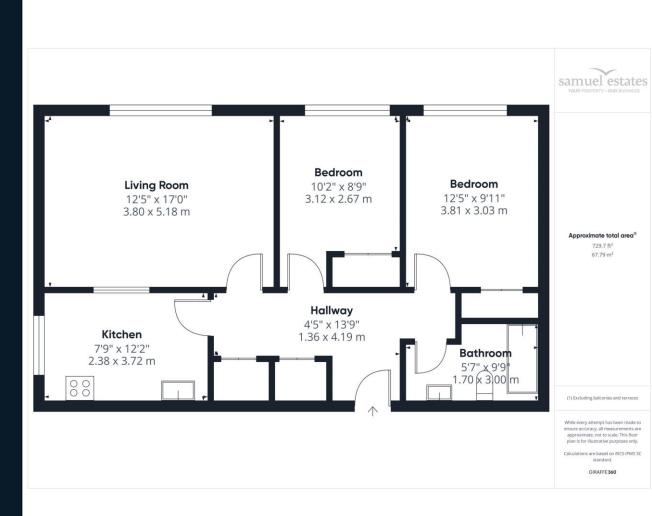

# **Property Description**

A beautifully presented two-bedroom flat situated in the highly soughtafter Parker Court on Denmark Avenue, Wimbledon, SW19. This spacious property features a generous reception room with ample space for dining, a sleek modern kitchen with a breakfast bar, and two well-proportioned double bedrooms, both equipped with built-in wardrobes. The contemporary three-piece family bathroom includes a shower over the bath.