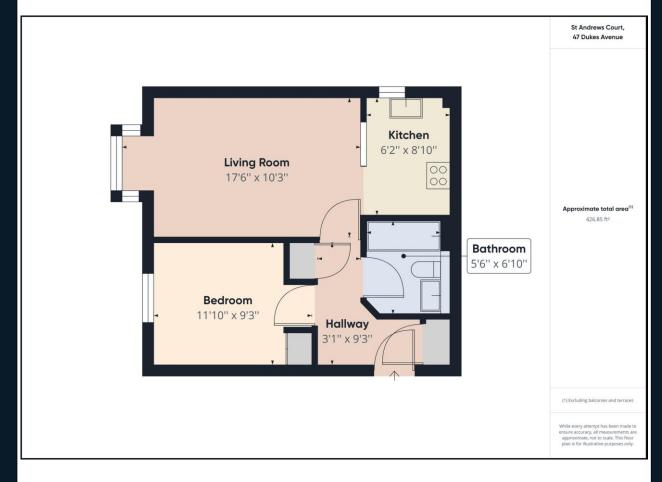

## **Property Description**

A lovely one double bedroom flat located on the highly desirable and quiet Dukes Avenue, New Malden, KT3. The property comprises of a open-plan kitchen / living room with space for dining, a three piece bathroom with shower over bath and a good sized double bedroom.