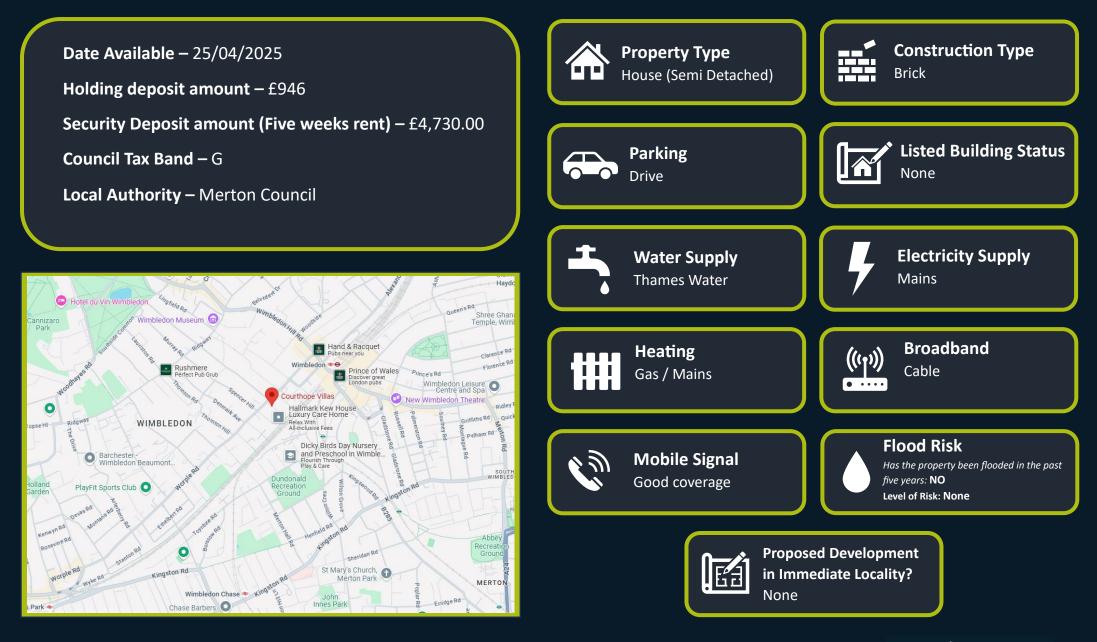

**Courthope Villas, Wimbledon SW19** 

£4,100.00 PCM

# **Material Information**

samuelestates.com

Courthope Villas, SW19 CAPTURE DATE 18/01/2022 LASER BCAN POINTS 7,773,148 gross internal area 175.34 sqm / 1887.34 sqft

**Balham** 45 Bedford Hill, London, SW12 9EY (©020 8673 4666