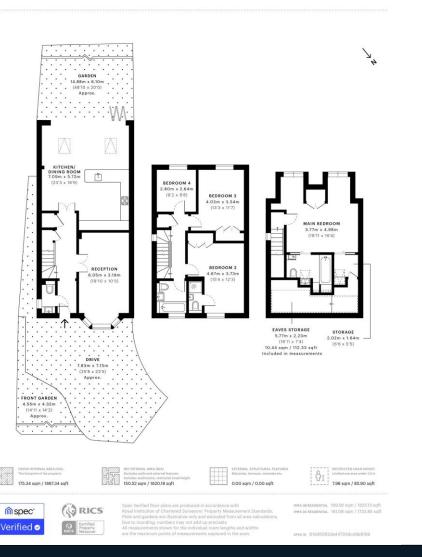

## **Property Description**

A stunning four-bedroom, end of terrace, family house just moments from Wimbledon Town Centre, located on the highly desirable and quiet Courthope Villas, SW19.

Spread out over 1,887.34 sq ft, the ground floor comprising of a entrance hall, downstairs WC, front reception room and a wonderful open planed kitchen/family room with sliding doors that lead out to the southwest facing garden. The first floor offers two generous double bedrooms, one with an en-suite shower room, a single bedroom and family bathroom.

The master bedroom covers the entire top floor and boasts a wonderful en-suite bathroom and walk in wardrobe / dressing room. There is plenty of storage space within the eves of the property. Located in this popular cul-de-sac ideally situated for both Wimbledon station and Town Centre as well as Wimbledon Village with its open green spaces, boutique shops, restaurants and bars

# **Material Information**

samuelestates.com

Courthope Villas, SW19 CAPTURE DATE 18/01/2022 LASER BCAN POINTS 7,773,148 gross internal area 175.34 sqm / 1887.34 sqft

**Balham** 45 Bedford Hill, London, SW12 9EY (©020 8673 4666