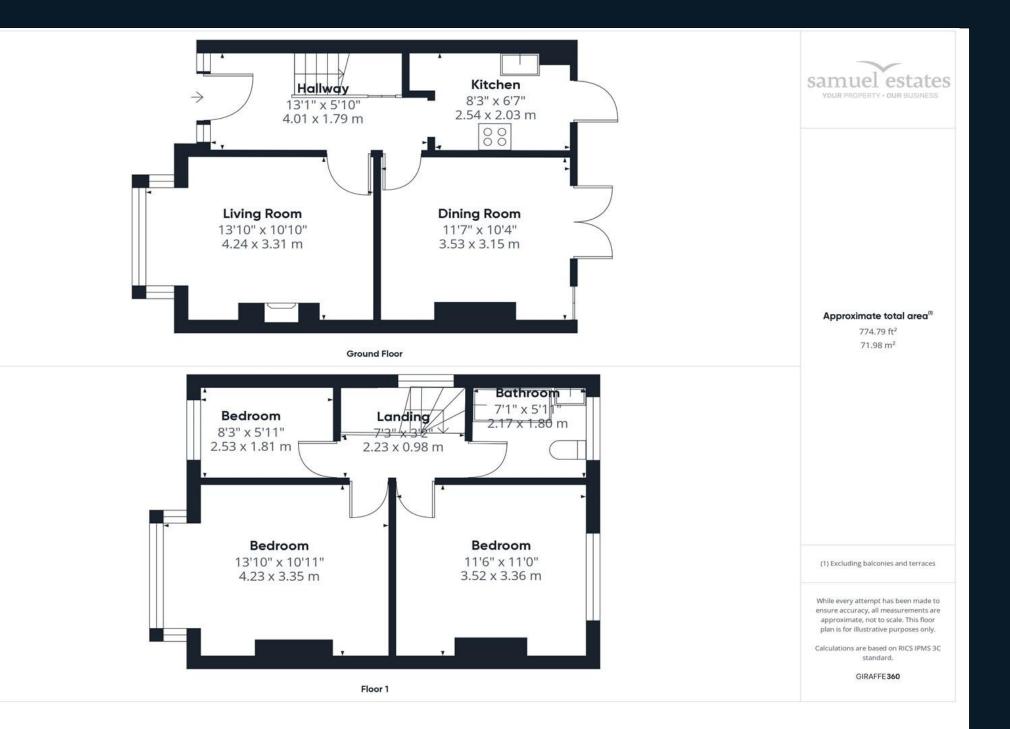

The ground floor welcomes you with an airy entrance hall that leads into a generous living room, a separate dining room ideal for entertaining and a sleek, modern kitchen with stylish fittings and ample storage.

Upstairs, the property features two spacious double bedrooms, a wellproportioned single bedroom, and a contemporary family bathroom.

Additional benefits include double-glazed windows throughout, a lowmaintenance private garden perfect for relaxing and a private driveway offering off-street parking.