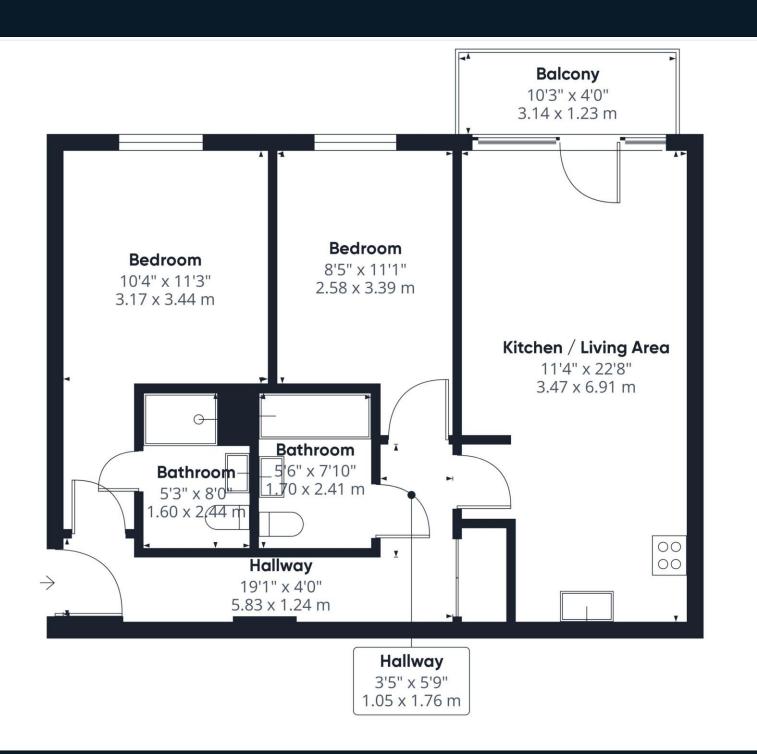

### Approximate total area<sup>(1)</sup>

680.92 ft<sup>2</sup> 63.26 m<sup>2</sup>

#### Balconies and terraces

41.12 ft<sup>2</sup> 3.82 m<sup>2</sup>

(1) Excluding balconies and terraces

While every attempt has been made to ensure accuracy, all measurements are approximate, not to scale. This floor plan is for illustrative purposes only.

Calculations are based on RICS IPMS 3C standard.

GIRAFFE360