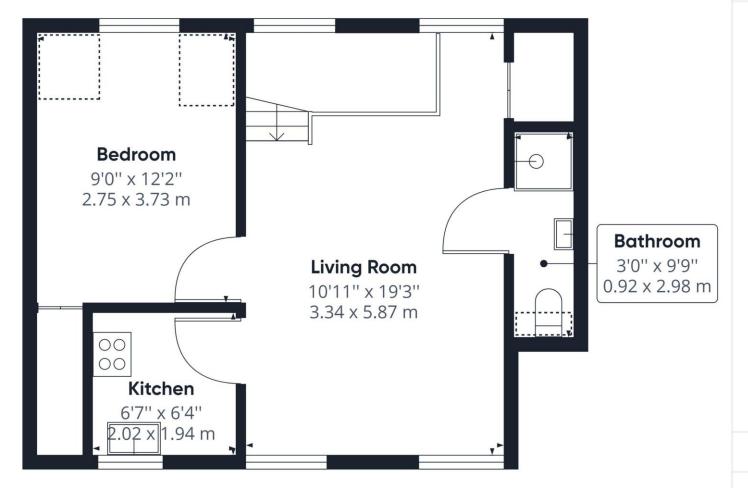

Approximate total area(1)

405.90 ft<sup>2</sup> 37.71 m<sup>2</sup>

Reduced headroom

19.62 ft<sup>2</sup> 1.82 m<sup>2</sup>

(1) Excluding balconies and terraces

Reduced headroom (below 1.5m/4.92ft)

While every attempt has been made to ensure accuracy, all measurements are approximate, not to scale. This floor plan is for illustrative purposes only.

GIRAFFE360