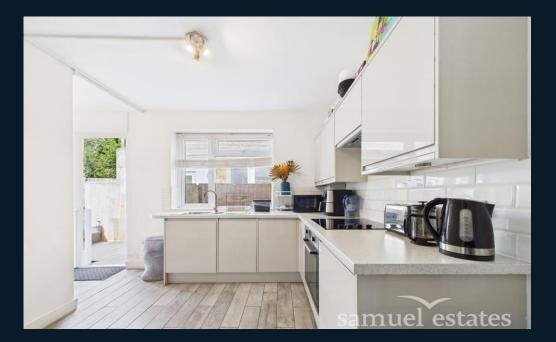

The flat features a generously sized living room enhanced by large windows that flood the space with natural light, and an attractive feature fireplace that adds a warm, homely touch. The accommodation includes a spacious double bedroom, a cosy single bedroom, a contemporary threepiece bathroom with a shower over the bath, and a modern, fully equipped kitchen.