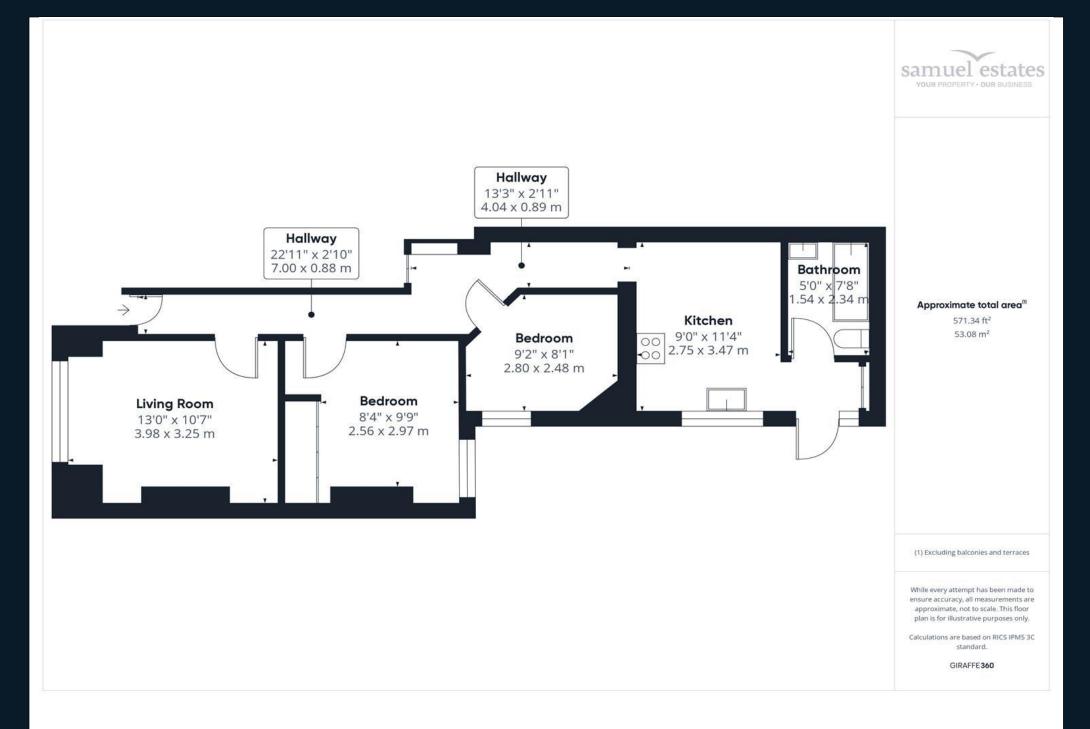

The flat features a generously sized living room enhanced by large windows that flood the space with natural light, and an attractive feature fireplace that adds a warm, homely touch. The accommodation includes a spacious double bedroom, a cosy single bedroom, a contemporary threepiece bathroom with a shower over the bath, and a modern, fully equipped kitchen.