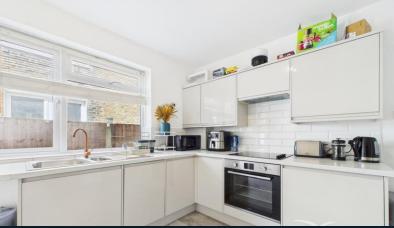

The flat features a generously sized living room enhanced by large windows that flood the space with natural light, and an attractive feature fireplace that adds a warm, homely touch. The accommodation includes a spacious double bedroom, a cosy single bedroom, a contemporary threepiece bathroom with a shower over the bath, and a modern, fully equipped kitchen.