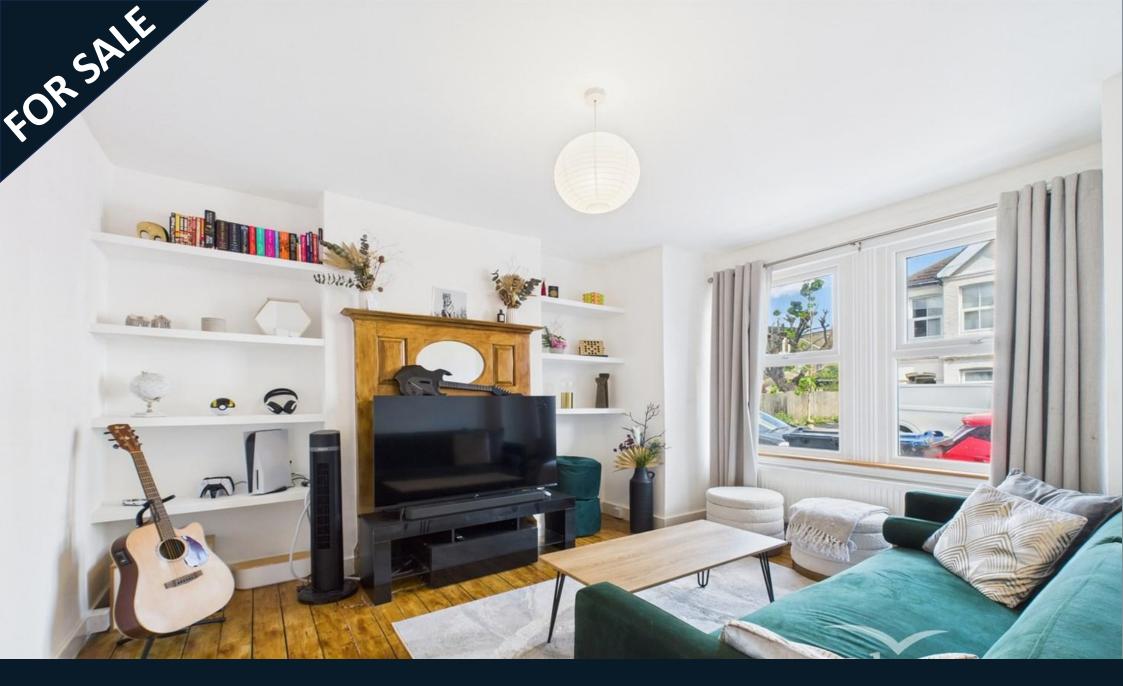

The flat features a generously sized living room enhanced by large windows that flood the space with natural light, and an attractive feature fireplace that adds a warm, homely touch. The accommodation includes a spacious double bedroom, a cosy single bedroom, a contemporary threepiece bathroom with a shower over the bath, and a modern, fully equipped kitchen.