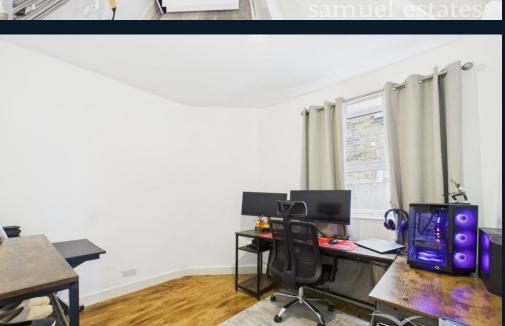

The flat features a generously sized living room enhanced by large windows that flood the space with natural light, and an attractive feature fireplace that adds a warm, homely touch. The accommodation includes a spacious double bedroom, a cosy single bedroom, a contemporary three-piece bathroom with a shower over the bath, and a modern, fully equipped kitchen.