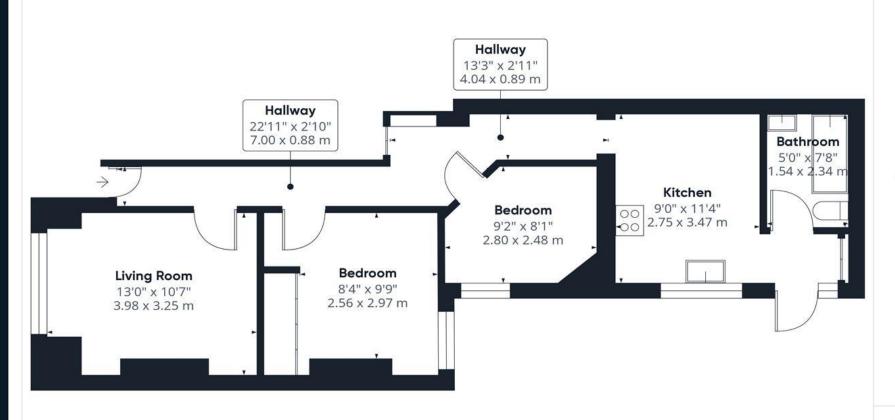

## Approximate total area<sup>(1)</sup>

571.34 ft<sup>2</sup> 53.08 m<sup>2</sup>

(1) Excluding balconies and terraces

While every attempt has been made to ensure accuracy, all measurements are approximate, not to scale. This floor plan is for illustrative purposes only.

Calculations are based on RICS IPMS 3C standard.

GIRAFFE360