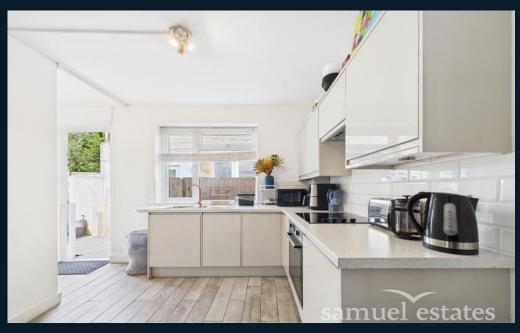

The flat features a generously sized living room enhanced by large windows that flood the space with natural light, and an attractive feature fireplace that adds a warm, homely touch. The accommodation includes a spacious double bedroom, a cosy single bedroom, a contemporary three-piece bathroom with a shower over the bath, and a modern, fully equipped kitchen.

Step outside to a private, low-maintenance garden, ideal for relaxing or enjoying some fresh air.

Perfectly positioned, the property offers excellent access to transport links with Colliers Wood Tube Station (Northern Line) and several bus routes just a short stroll away. You'll also find a vibrant array of local amenities including bars, pubs, restaurants, and shops close by, as well as the convenience of St George's Hospital within walking distance.