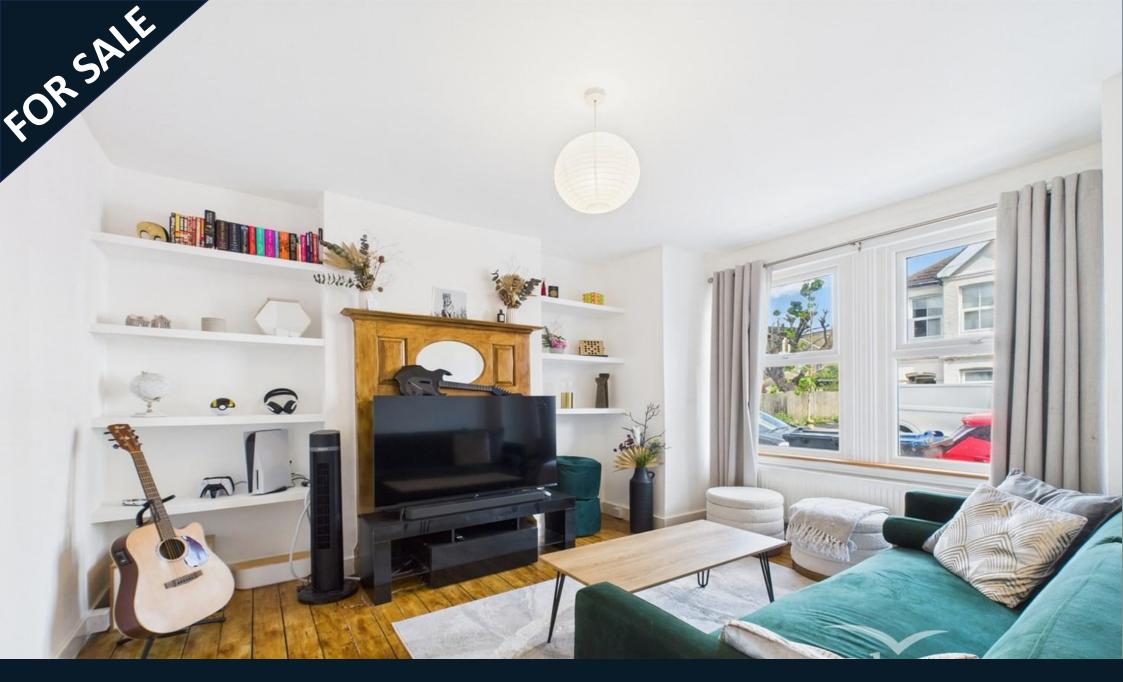

The flat features a generously sized living room enhanced by large windows that flood the space with natural light, and an attractive feature fireplace that adds a warm, homely touch. The accommodation includes a spacious double bedroom, a cosy single bedroom, a contemporary three-piece bathroom with a shower over the bath, and a modern, fully equipped kitchen.