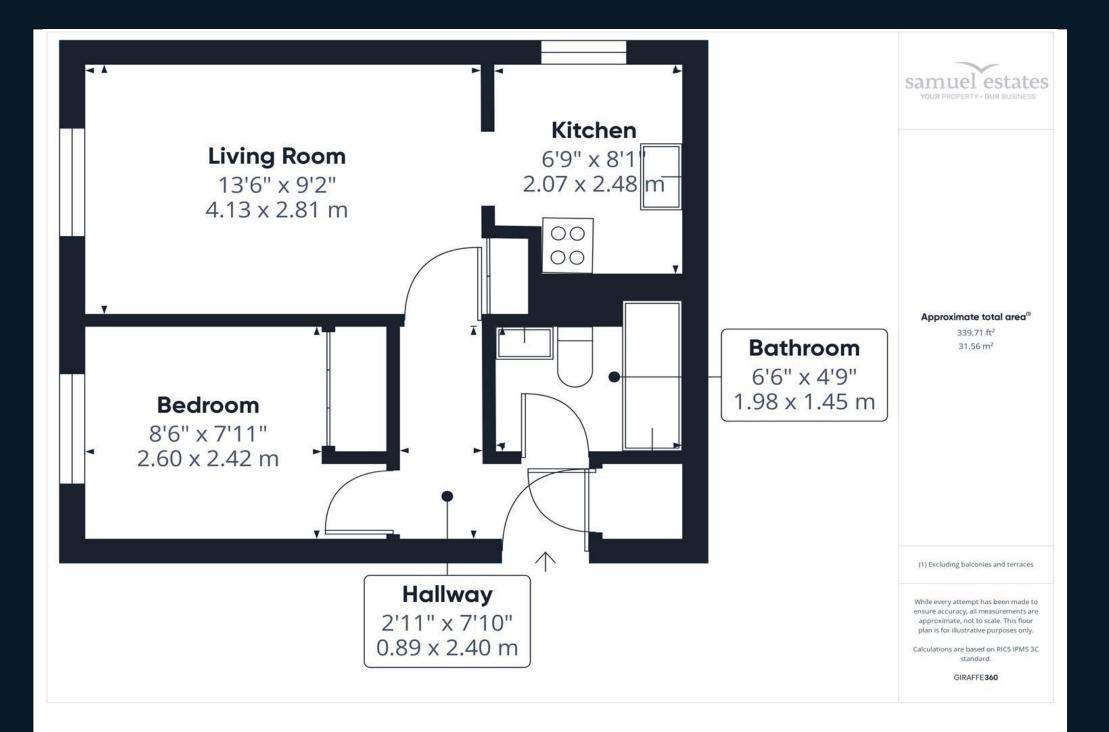

## **Property Description**

Situated within the sought-after Linnet Court in Veals Mead, this property offers a tranquil living environment in a quiet development.

Upon entering, you are greeted by a well-proportioned reception room, ideal for both relaxing and entertaining. The property features a contemporary bathroom and a stylish bedroom, offering comfort and privacy. Conveniently located on the top floor, this apartment benefits from allocated parking, ensuring a hassle-free parking experience for residents.