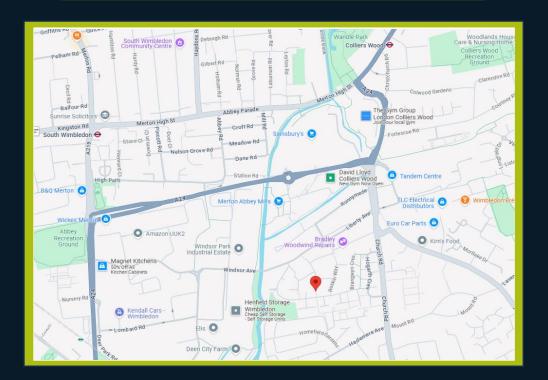

The property has excellent transport links with the Northern Line at Colliers Wood and the main bus route a short walk away. Great retail shopping with many high street names in the Tandem Centre including a Next, WH Smith, Boots, Starbucks and many more. The Sainsbury Hypermarket and Marks & Spencer is also just a short walk away.