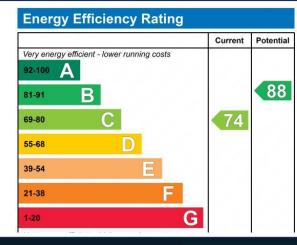

## **Material Information**

**Date Available** – Immediately

**Holding deposit amount** – £415.00

Security Deposit amount (Five weeks rent) – £2,075.00

**Council Tax Band** – D

**Local Authority – Merton Council** 