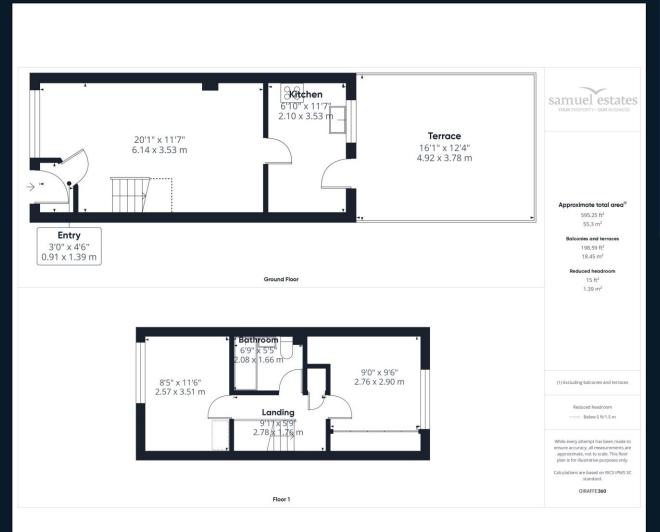

# **Property Description**

A stunning two double bedroom terraced house located on the quiet and residential Sutherland Drive, Colliers Wood, SW19. The house enjoys a large reception room with ample space for dining, a separate kitchen with all modern appliances, two good sized double bedrooms and a three-piece bathroom with shower over bath. The property also benefits from a low-maintenance garden, double glazed windows throughout and an allocated parking space.