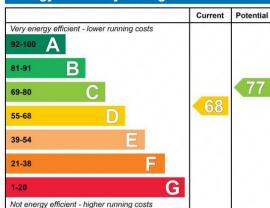

in any way. Samuel Estates have not tested any services, appliances or facilities and prospective tenants must satisfy themselves by inspection.

## **Material Information**



samuelestates.com



Address: Crampton Street, Se17 Approximate net internal area: 459.64 ft<sup>2</sup> / 42.70 m<sup>2</sup> While every attempt has been made to ensure accuracy, all measurements are approximate, not to scale. This floor plan is for illustrative purpose only and should be used as such by any prospective tenant or purchaser.

Powered by Giraffe360

**Balham** 45 Bedford Hill, London, SW12 9EY (©020 8673 4666

### Colliers Wood & Wimbledon 30 Watermill Way, London, SW19 2RT ©020 8090 9000

Streatham 432/434 Streatham High Road London, SW16 3PX © 020 8679 9889





#### **Energy Efficiency Rating**



samuelestates.com