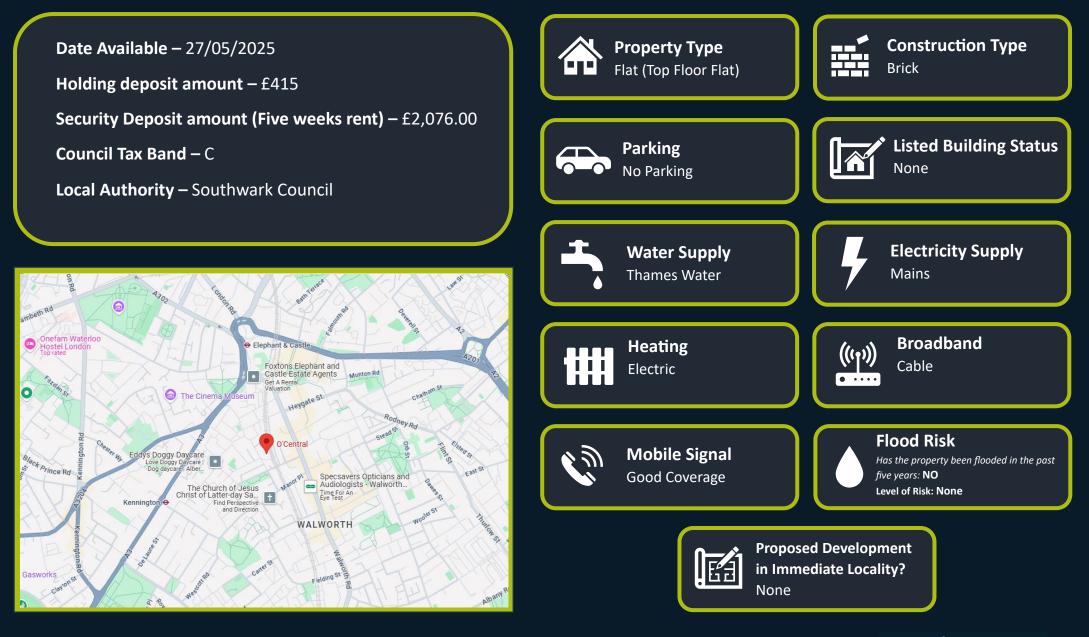

Crampton Street, Elephant & Castle, SE17

£1,800.00 PCM

## **Material Information**

samuelestates.com

Address: Crampton Street, Se17 Approximate net internal area: 459.64 ft<sup>2</sup> / 42.70 m<sup>2</sup> While every attempt has been made to ensure accuracy, all measurements are approximate, not to scale. This floor plan is for illustrative purpose only and should be used as such by any prospective tenant or purchaser.