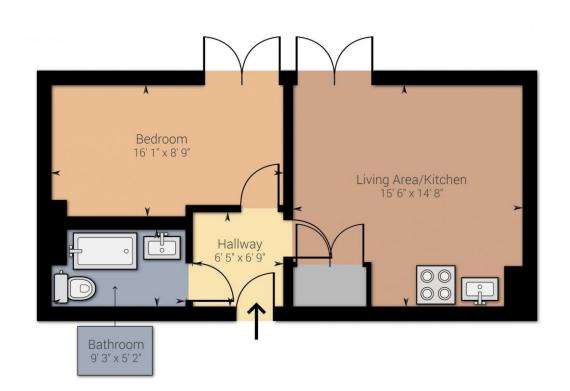

## **Material Information**

samuelestates.com

Address: Crampton Street, Se17 Approximate net internal area: 459.64 ft<sup>2</sup> / 42.70 m<sup>2</sup> While every attempt has been made to ensure accuracy, all measurements are approximate, not to scale. This floor plan is for illustrative purpose only and should be used as such by any prospective tenant or purchaser.