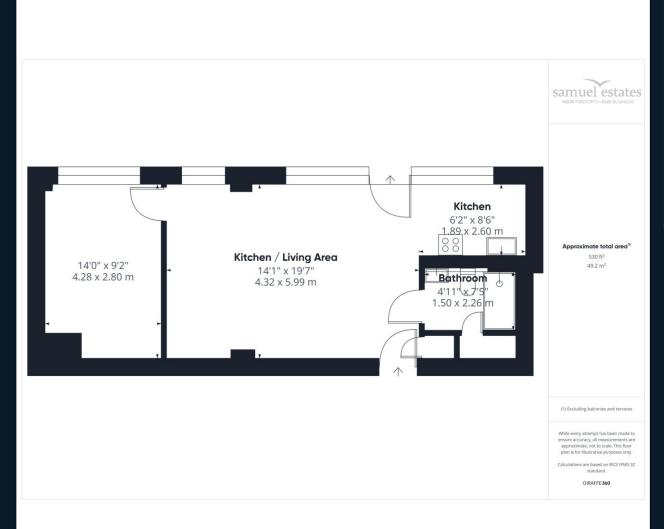

Upon entry, you are welcomed into the large reception room with the balcony running the length of the apartment. From this you will find the bedroom with fantastic views of St. George's Square. The entire apartment benefits from being flooded with natural light. The property also offers fully fitted kitchen with built-in appliances.