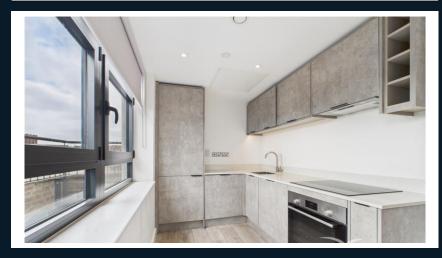

Upon entry, you are welcomed into the large reception room with the balcony running the length of the apartment. From this you will find the bedroom with fantastic views of St. George's Square. The entire apartment benefits from being flooded with natural light. The property also offers fully fitted kitchen with built-in appliances.