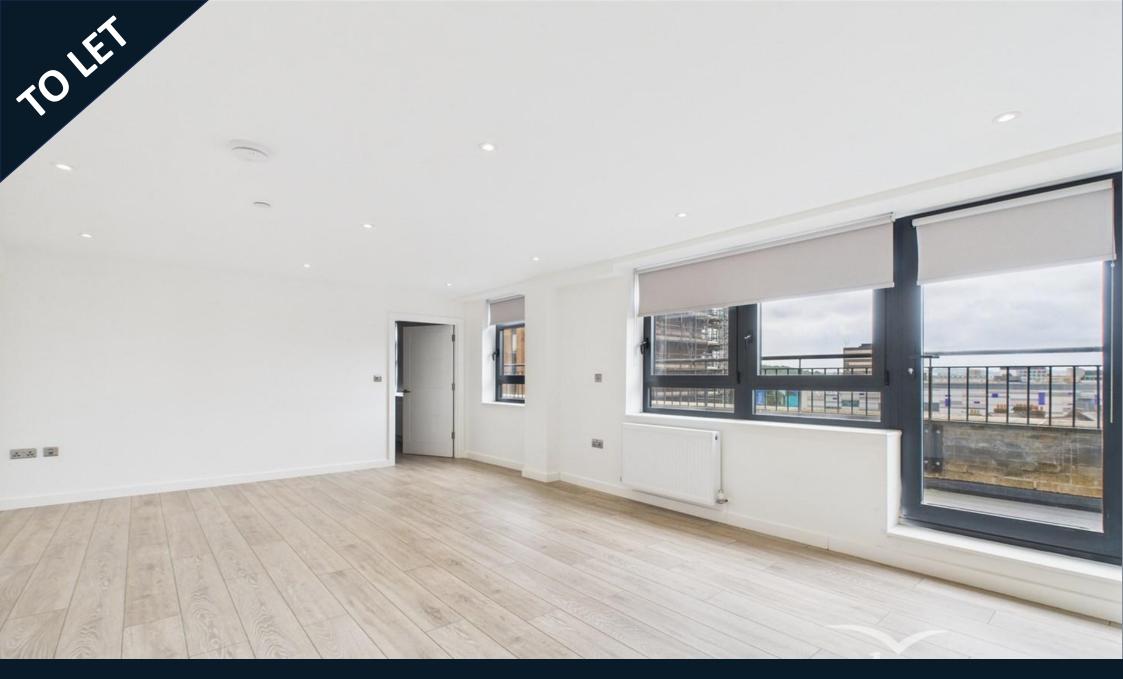

Upon entry, you are welcomed into the large reception room with the balcony running the length of the apartment. From this you will find the bedroom with fantastic views of St. George's Square. The entire apartment benefits from being flooded with natural light. The property also offers fully fitted kitchen with built-in appliances.