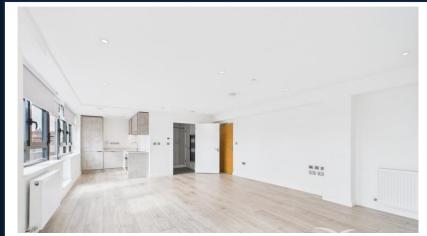

Upon entry, you are welcomed into the large reception room with the balcony running the length of the apartment. From this you will find the bedroom with fantastic views of St. George's Square. The entire apartment benefits from being flooded with natural light. The property also offers fully fitted kitchen with built-in appliances.