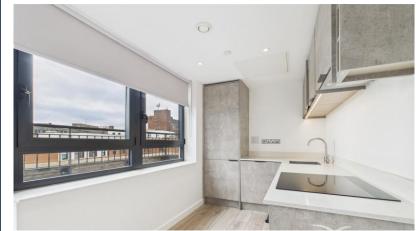

Upon entry, you are welcomed into the large reception room with the balcony running the length of the apartment. From this you will find the bedroom with fantastic views of St. George's Square. The entire apartment benefits from being flooded with natural light. The property also offers fully fitted kitchen with built-in appliances.