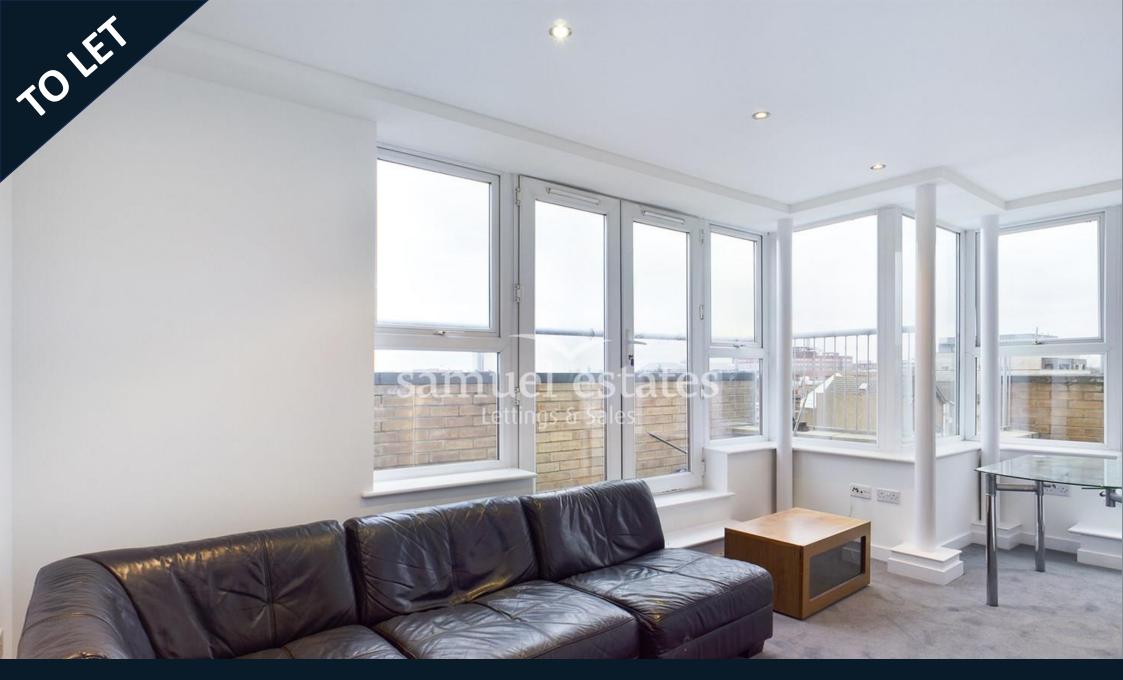

## **Property Description**

This attractive one-bedroom flat situated on the top floor provides contemporary and chic living space in close proximity to excellent transport links. The flat comprises a spacious open-plan kitchen/living area, a generously sized double bedroom, and a three-piece bathroom with a shower over the bath.

Additional features include a private balcony with a amazing view, double glazed windows throughout, and is offered part-furnished.

Located just a brief stroll from Colliers Wood Underground Station (Northern Line), this property offers convenient access to Central London. The bustling and trendy Tooting is only one stop away and features a popular market, bars, and restaurants. This flat is ideal for a single person or a couple seeking a fantastic lifestyle and excellent transportation connections.