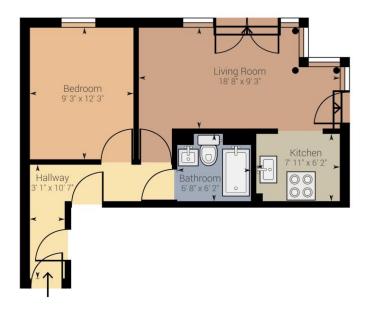

## **Property Description**

This attractive one-bedroom flat situated on the top floor provides contemporary and chic living space in close proximity to excellent transport links. The flat comprises a spacious open-plan kitchen/living area, a generously sized double bedroom, and a three-piece bathroom with a shower over the bath.

**Mobile Signal** 

**Good Coverage** 

**Flood Risk** 

Has the property been flooded in the past five years: **NO** 

Level of Risk: None

**Proposed Development in Immediate Locality?**None

While every attempt has been made to ensure accuracy, all measurements are approximate, not to scale. This floor plan is for illustrative purpose only and should be used as such by any prospective tenant or purchaser.