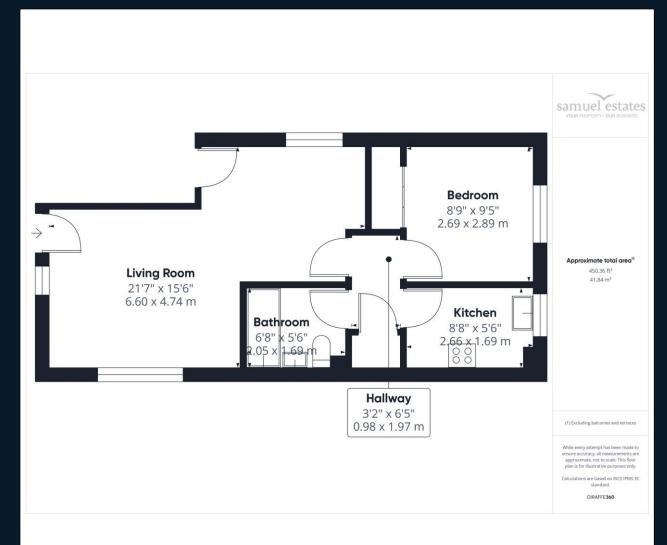

## **Property Description**

A large and well presented one bedroom purpose built flat located within the highly desirable and residential Selhurst Close, Wimbledon, SW19. The property comprises of spacious living room with plenty of space for dining, a separate kitchen, a three piece bathroom with a shower over bath and a double bedroom.