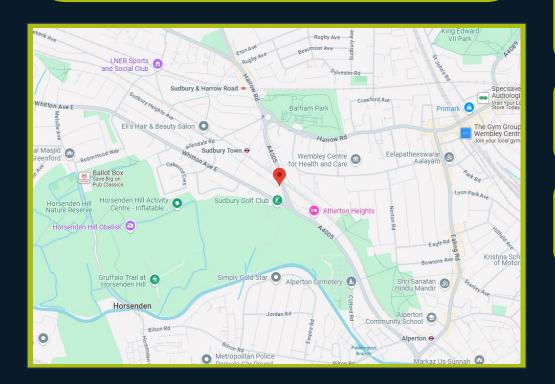

Added benefits include double glazed windows throughout, off-street parking for two cars and a good sized wrap around garden.

The property has excellent transport links with Sadbury Town Station (Piccadilly) a few minutes walk away and Wimbley Central (Lioness, Southern & Bakerloo Line) also a short walk away. The large open spaces of Horsenden Hill & Nature Reserve are around the corner.