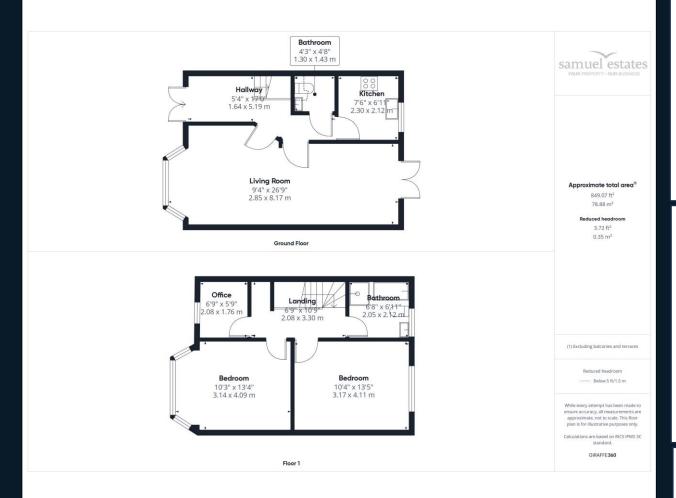

## **Property Description**

A well-presented and spacious three-bedroom end of terraced house, located on the quiet and residential Orchard Gate, Greenford, UB6. The ground floor comprises of a large living room / dining room, a separate kitchen and a downstairs shower room. The first floor comprises of two good sized doubles, a modern bathroom with a separate shower and bath, and a single room.