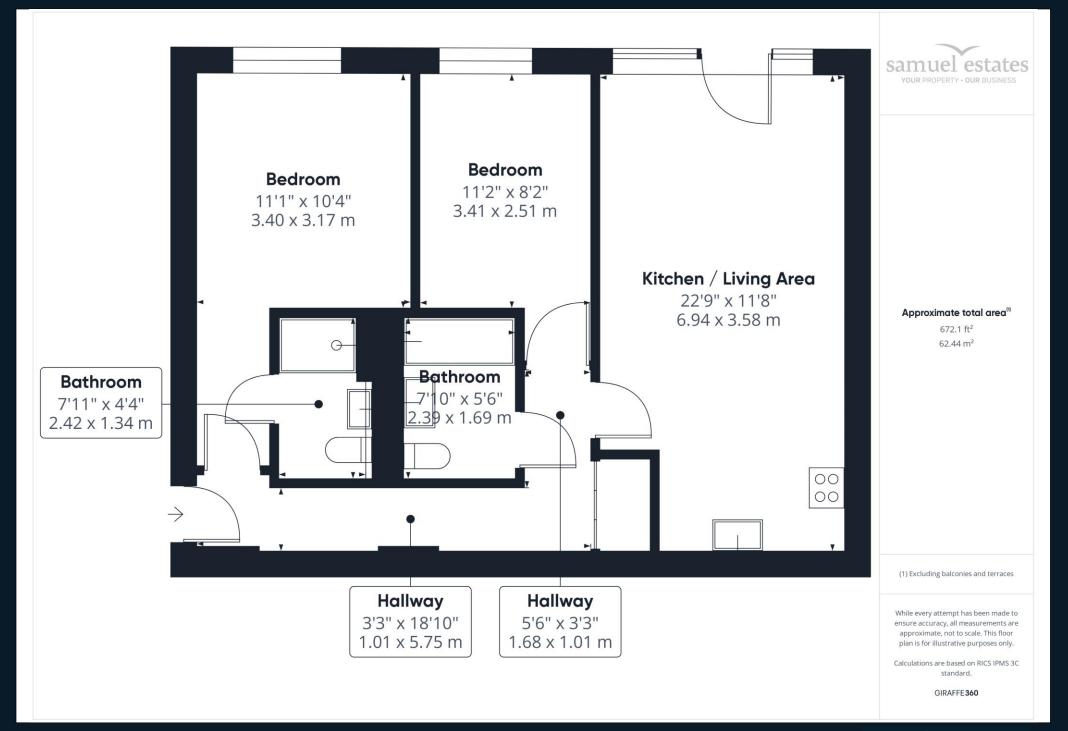

## **Property Description**

We are thrilled to present this stunning two-bedroom ground-floor apartment in the prestigious Abbey Mills Development. This stylish property welcomes you with an entrance hall leading to a bright, southfacing reception room, a fully integrated kitchen, two double bedrooms with built-in storage, two bathrooms (One en-suite), ensuring convenience and comfort.