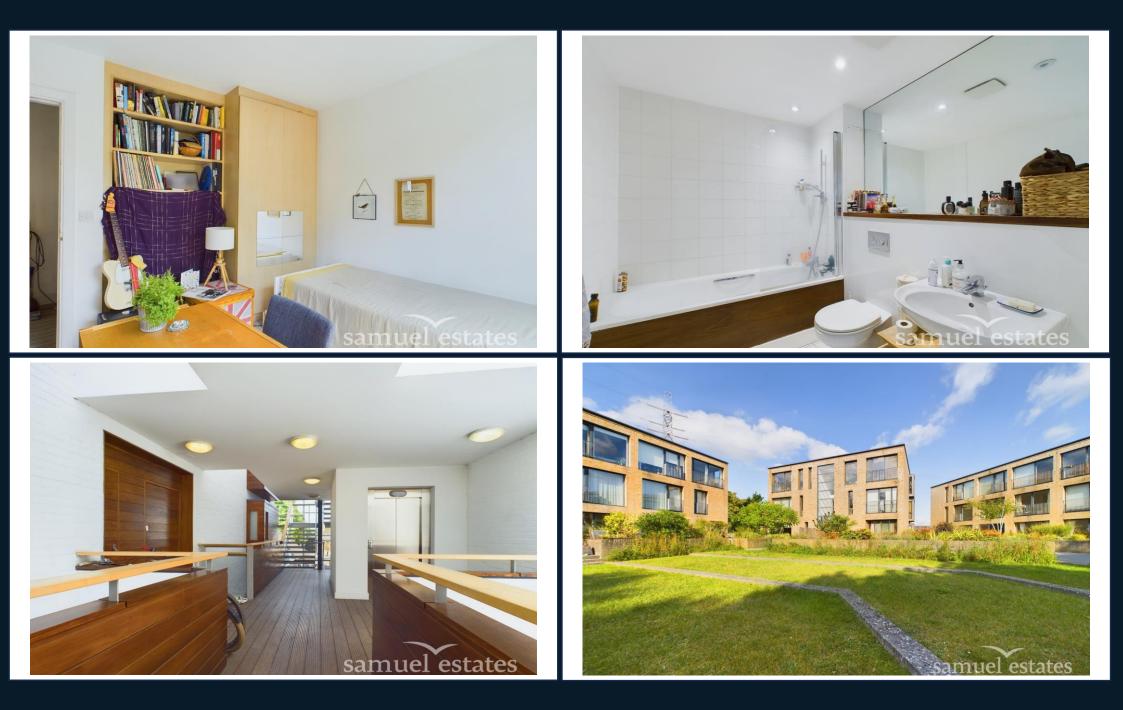

## **Property Description**

Samuel Estates is proud to present this exquisite two-bedroom, two-bathroom apartment with parking is located on the second floor of Bennets Courtyard next to the River Wandle. The property boasts a contemporary open-plan living space offering beautiful views.

Step inside to discover an exceptionally spacious layout, where both the master bedroom and second bedroom feature floor-to-ceiling windows, inviting abundant natural light to illuminate the interiors. The fully integrated kitchen, recently renovated to a high standard, comes equipped with modern appliances, promising convenience and style.