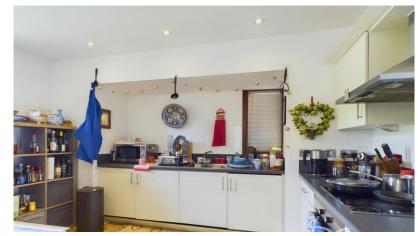

Step inside to discover an exceptionally spacious layout, where both the master bedroom and second bedroom feature floor-to-ceiling windows, inviting abundant natural light to illuminate the interiors. The fully integrated kitchen, recently renovated to a high standard, comes equipped with modern appliances, promising convenience and style.