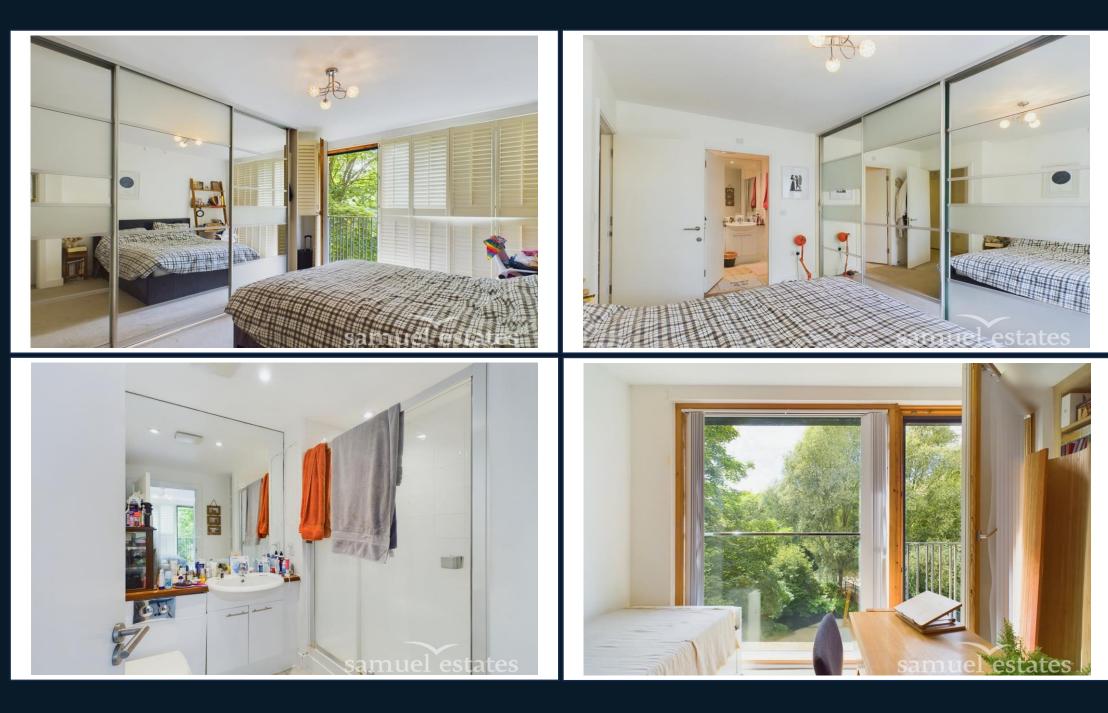

Step inside to discover an exceptionally spacious layout, where both the master bedroom and second bedroom feature floor-to-ceiling windows, inviting abundant natural light to illuminate the interiors. The fully integrated kitchen, recently renovated to a high standard, comes equipped with modern appliances, promising convenience and style.