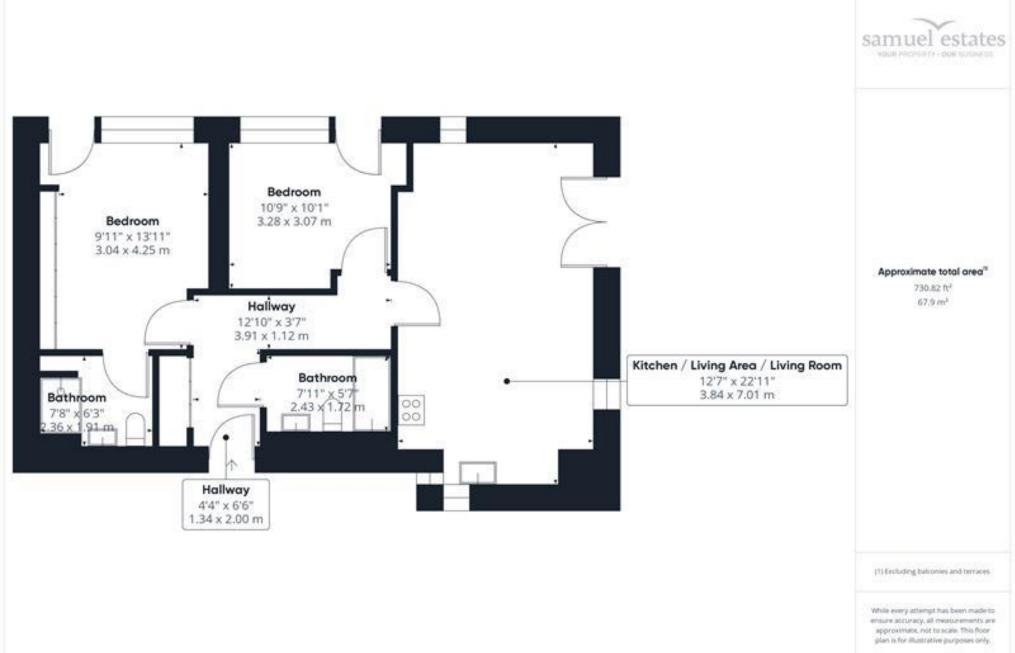

## **Property Description**

Samuel Estates is proud to present this exquisite two-bedroom, two-bathroom apartment with parking is located on the second floor of Bennets Courtyard next to the River Wandle. The property boasts a contemporary open-plan living space offering beautiful views.

Step inside to discover an exceptionally spacious layout, where both the master bedroom and second bedroom feature floor-to-ceiling windows, inviting abundant natural light to illuminate the interiors. The fully integrated kitchen, recently renovated to a high standard, comes equipped with modern appliances, promising convenience and style.