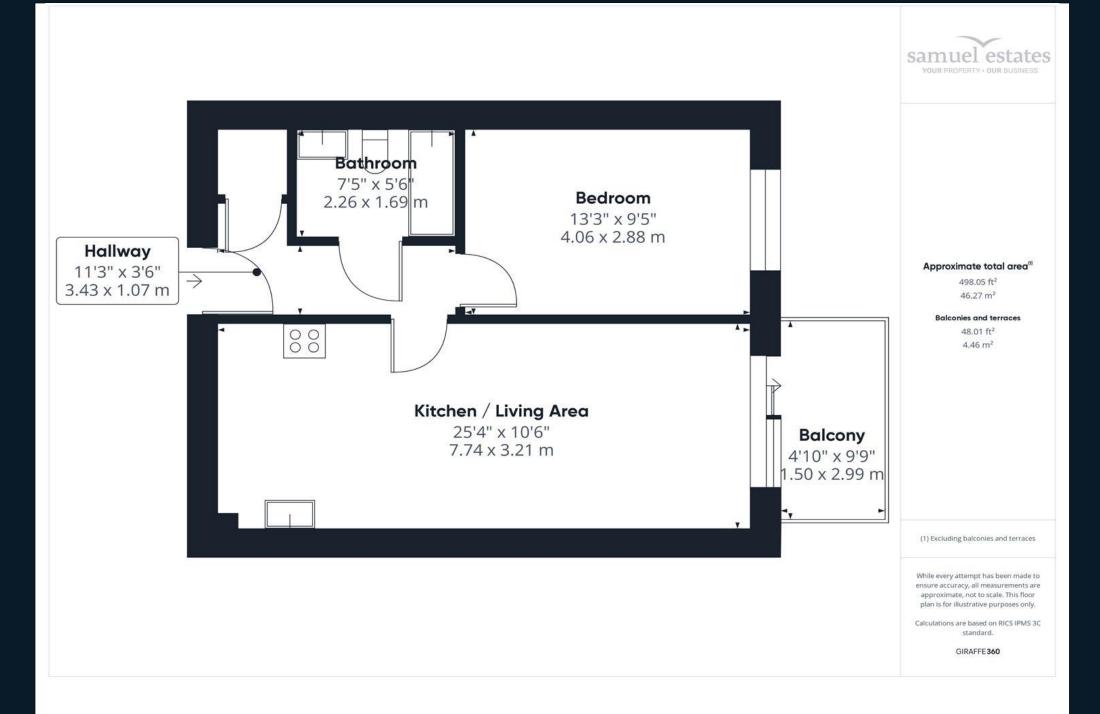

## **Property Description**

We are excited to offer this stunning one-bedroom fourth floor apartment within the sought-after Abbey Mills Development. Within close proximity to the River Wandle, this stylish apartment benefits from a fully fitted open plan kitchen / reception room which leads out onto an east facing balcony, contemporary bathroom and double bedroom.