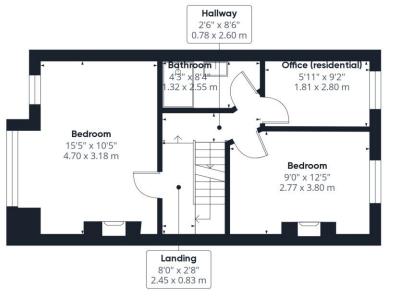

ful home truly has it all; space, style, and a superb location. Don't miss out!

#### Disclaimer

Samuel Estates their clients and any joint agents give notice that they are not authorised to make or give any representation or warranties in relation to the property. No responsibility is assumed for any statement that may be made in these lettings particulars. These particulars do not form any part of any offer or contract and must not be relied upon as statements or representation of fact. Any distances, measurements or areas are approximate. The text, photographs and floorplans are for guidance only and not comprehensive in any way. Samuel Estates have not tested any services, appliances or facilities and prospective tenants must satisfy themselves by inspection.



























Floor 1

YOUR PROPERTY · OUR BUSINESS

#### Approximate total area<sup>(1)</sup>

1142.49 ft<sup>2</sup> 106.14 m<sup>2</sup>

#### Reduced headroom

32.52 ft<sup>2</sup> 3.02 m<sup>2</sup>

**Bedroom** 8'3" x 22'6" 2.53 x 6.88 m Bathroom Bedroom Landing 5'2" x 10'0" 7'5" x 6'6" 7'0" x 2'7" 2.15 x 0.81 m 1.59 x 3.05 m 2.27 x 1.99 m

Floor 2

**Ground Floor** 

(1) Excluding balconies and terraces

Reduced headroom

----- Below 5 ft/1.5 m

While every attempt has been made to ensure accuracy, all measurements are approximate, not to scale. This floor plan is for illustrative purposes only.

Calculations are based on RICS IPMS 3C standard.

GIRAFFE360

### **Material Information**

**Tenure** – Freehold

**Council Tax Band** – D

**Local Authority** – Merton Council

F&G design and build