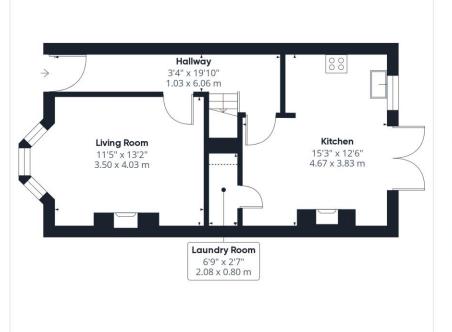

On the ground floor, you'll find a welcoming hallway leading to a bright living room, complete with elegant bay windows and stylish hardwood flooring. The wide dining area connects seamlessly to a contemporary fitted kitchen, creating a perfect space for hosting and everyday living.

Floor 2

**Ground Floor** 

(1) Excluding balconies and terraces

Reduced headroom

----- Below 5 ft/1.5 m

While every attempt has been made to ensure accuracy, all measurements are approximate, not to scale. This floor plan is for illustrative purposes only.