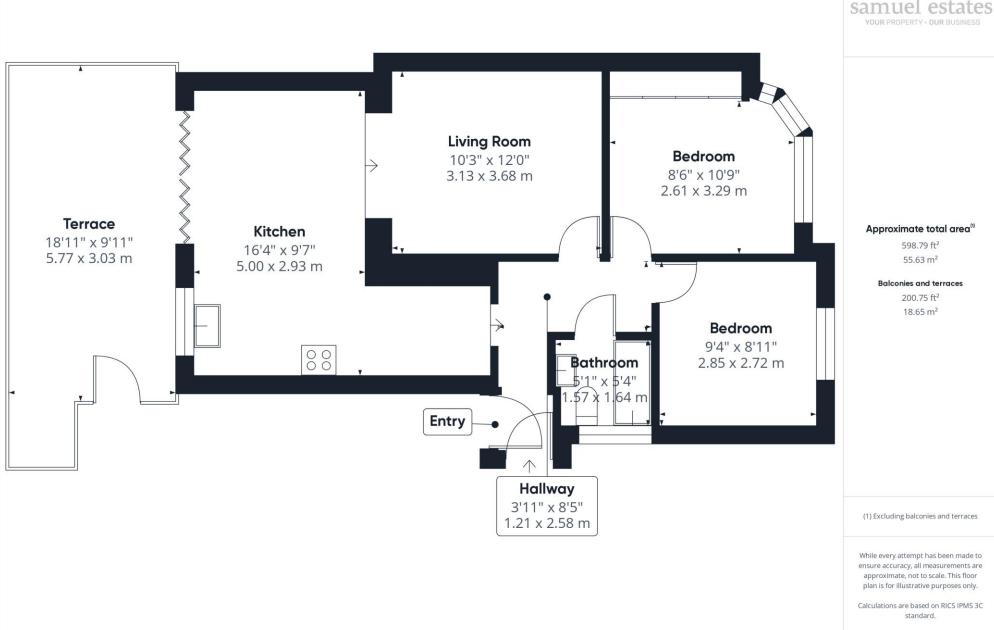

## **Property Description**

We are thrilled to present this charming two-bedroom first-floor maisonette, ideally situated on Runnymede, Colliers Wood. This property boasts a spacious reception room, a modern fully integrated kitchen, a sleek bathroom, and two generously sized double bedrooms. Additional highlights include a beautifully landscaped south-facing garden and the convenience of two off-street parking spaces.