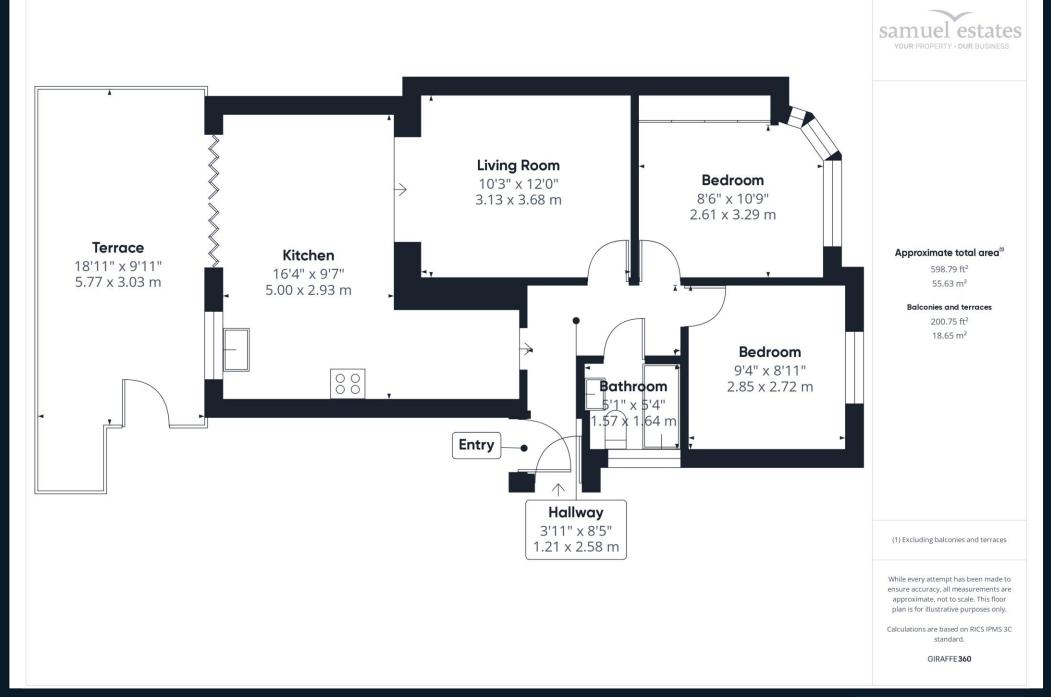

## **Property Description**

We are thrilled to present this charming two-bedroom first-floor maisonette, ideally situated on Runnymede, Colliers Wood. This property boasts a spacious reception room, a modern fully integrated kitchen, a sleek bathroom, and two generously sized double bedrooms. Additional highlights include a beautifully landscaped south-facing garden and the convenience of two off-street parking spaces.