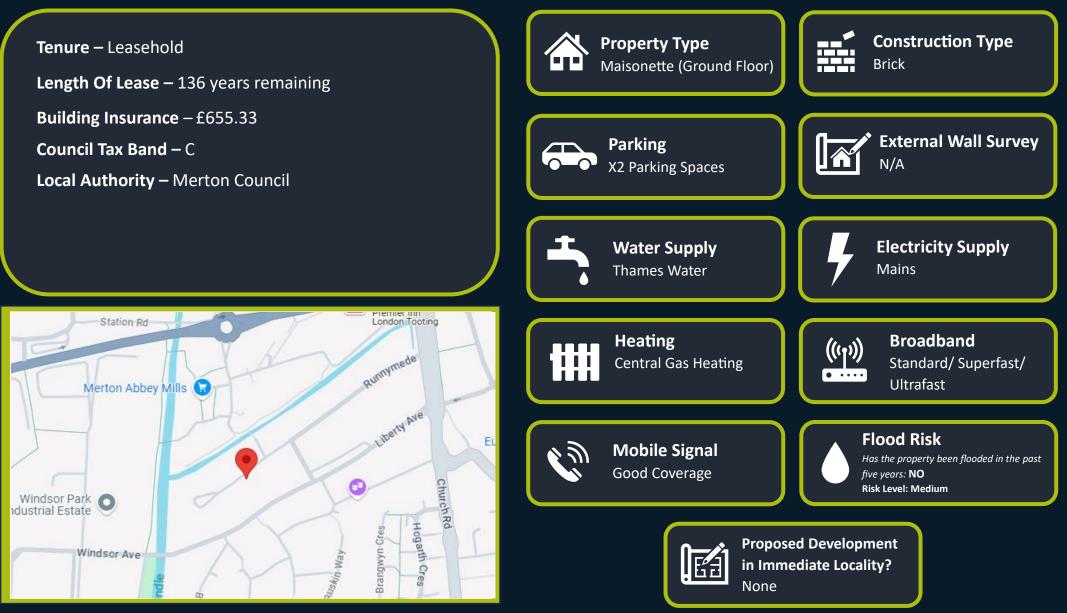

Runnymede, Colliers Wood, SW19 GUIDE PRICE £475,000 Leasehold

## **Property Description**

We are thrilled to present this charming two-bedroom first-floor maisonette, ideally situated on Runnymede, Colliers Wood. This property boasts a spacious reception room, a modern fully integrated kitchen, a sleek bathroom, and two generously sized double bedrooms. Additional highlights include a beautifully landscaped south-facing garden and the convenience of two off-street parking spaces.

This property is located on quiet cul-de-sac and is just a short walk away from the historic Merton Abbey Mills Market, a vibrant community beside the historic Merton Abbey Mills Market and River Wandle. In addition, with the Nuffield Health Club, weekend Farmers & Craft market on site and the open spaces of Morden Hall Park on your doorstep, plus you also have Merton Road Tram stop within proximity too.