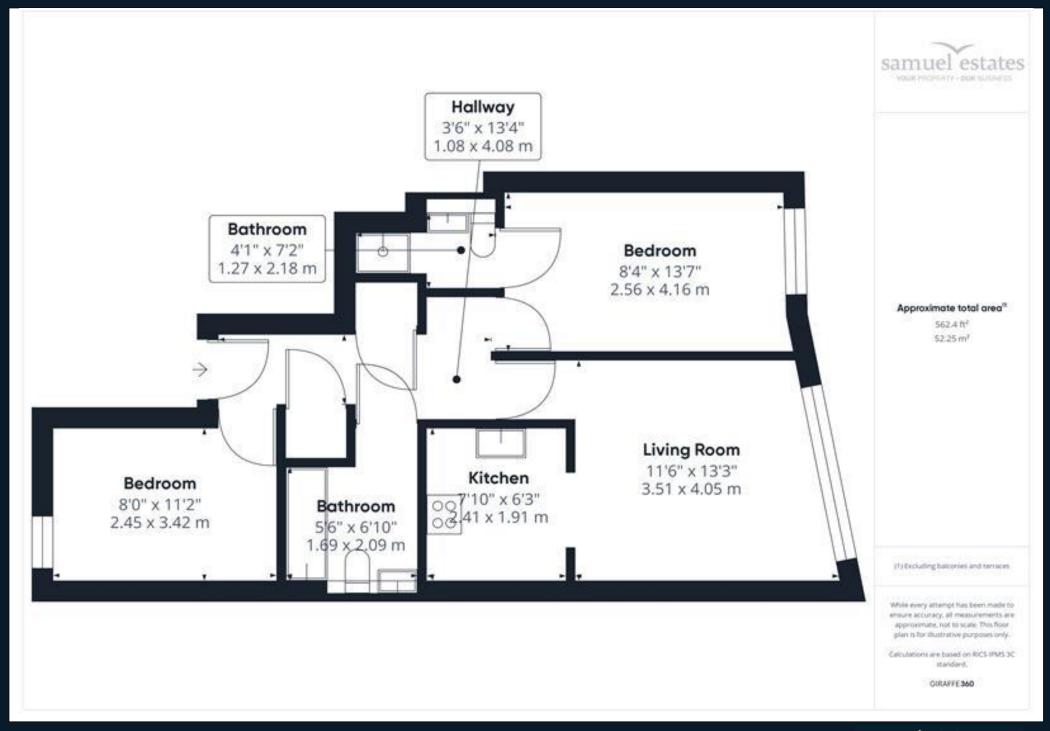

The apartment features two spacious double bedrooms, one of which includes a private ensuite for added comfort and convenience. The property also features a modern bathroom and a spacious reception area, perfect for entertaining guests or relaxing after a long day.