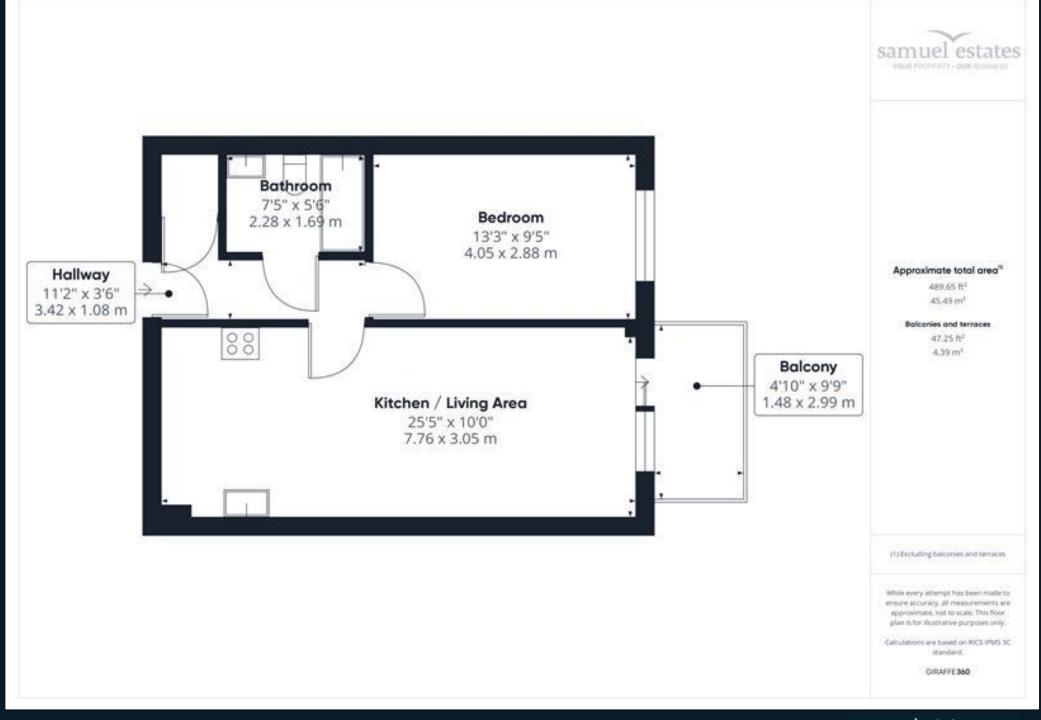

## **Property Description**

We are excited to offer this stunning one-bedroom ground floor apartment within the sought-after Abbey Mills Development. Within close proximity to the River Wandle, this stylish apartment benefits from a fully fitted open plan kitchen / reception room which leads out onto a west facing balcony, contemporary bathroom and double bedroom with fitted wardrobes. The property also has the added benefit of coming with an allocated parking space.