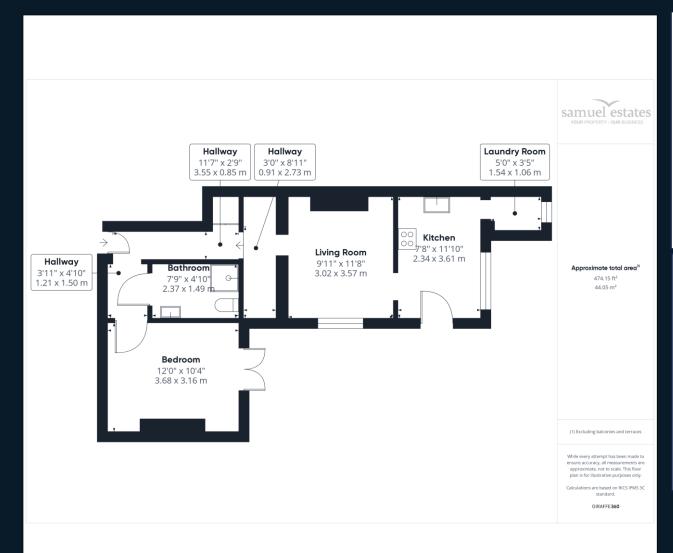

## **Property Description**

A spacious and well presented one bedroom ground floor flat located on the quiet and highly residential Hamilton Road, Wimbledon, SW19. The property comprises of a bright reception room, a separate kitchen, a modern bathroom and a double bedroom with direct access onto a lovely communal garden.