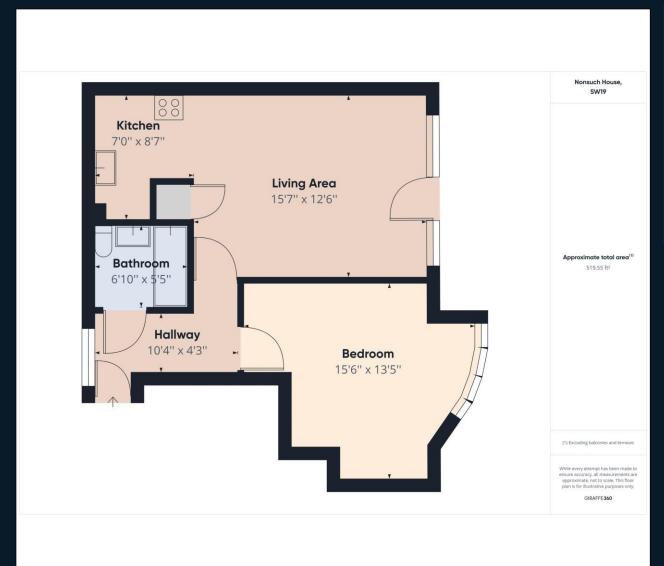

# **Property Description**

A stunning, top floor one bedroom apartment is located within the Abbey Mills development, SW19. This fantastic, bright and spacious apartment is in Nonsuch House with excellent transport links only minutes away.