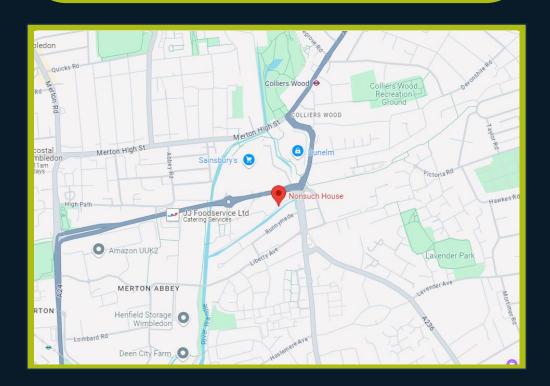

The Northern Line at Colliers Wood is just a few minutes away and just a 5 minute bus ride or 20 minute walk to Wimbledon Broadway. Excellent retail with the Sainsburys Hypermarket and M&S store just across from the development and the Tandem Retail Centre with many high street names including a Starbucks Coffee Store. You can literally fall out of bed and into the Nuffield Health Club which is just moments away.