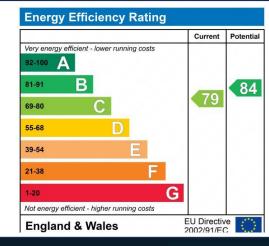

## **Material Information**

**Date Available** – 11/11/2024

Holding deposit amount – £380

Security Deposit amount (Five weeks rent) – £1,903.00

**Council Tax Band** – C

**Local Authority – Merton Council** 