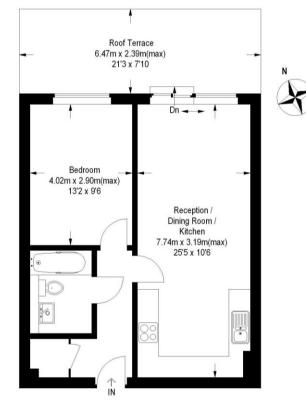

# **Prospect House, SW19**

Approximate Gross Internal Area = 49 sq m / 527 sq ft

**First Floor** 

This floor plan is for representation purposes only and is not drawn to scale. Whilst every attempt has been made to ensure its accuracy measurements are approximate only and should be checked before making any decisions reliant upon them. Copyright Bespokeplans.co.uk 2013 (ID65788)