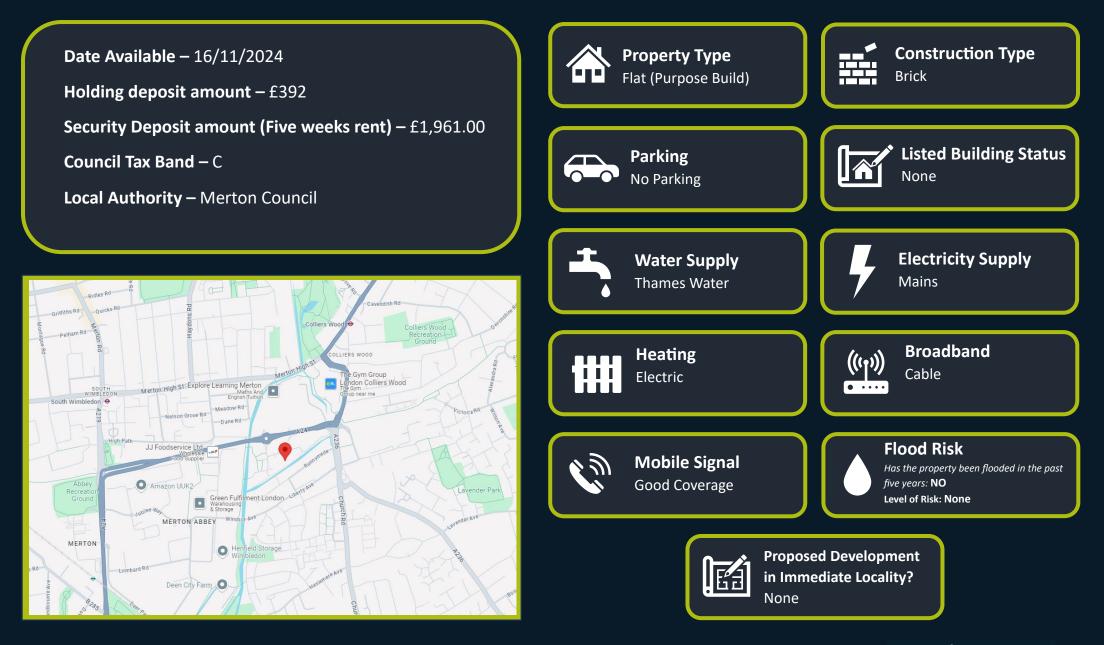

r are just a quick 2-minute stroll across the road.







### Disclaimer

Samuel Estates their clients and any joint agents give notice that they are not authorised to make or give any representation or warranties in relation to the property. No responsibility is assumed for any statement that may be made in these lettings particulars. These particulars do not form any part of any offer or contract and must not be relied upon as statements or representation of fact. Any distances, measurements or areas are approximate. The text, photographs and floorplans are for guidance only and not comprehensive in any way. Samuel Estates have not tested any services, appliances or facilities and prospective tenants must satisfy themselves by inspection.

samuelestates.com

# **Material Information**



samuelestates.com

# **Prospect House, SW19**

Approximate Gross Internal Area = 49 sq m / 527 sq ft



**First Floor** 

This floor plan is for representation purposes only and is not drawn to scale. Whilst every attempt has been made to ensure its accuracy measurements are approximate only and should be checked before making any decisions reliant upon them. Copyright Bespokeplans.co.uk 2013 (ID65788)

**Balham** 45 Bedford Hill, London, SW12 9EY (\$)020 8673 4666

# Colliers Wood & Wimbledon 30 Watermill Way,

30 Watermill Way, London, SW19 2RT ©020 8090 9000 Streatham 432/434 Streatham High Road London, SW16 3PX © 020 8679 9889





### Energy Efficiency Rating



samuelestates.com