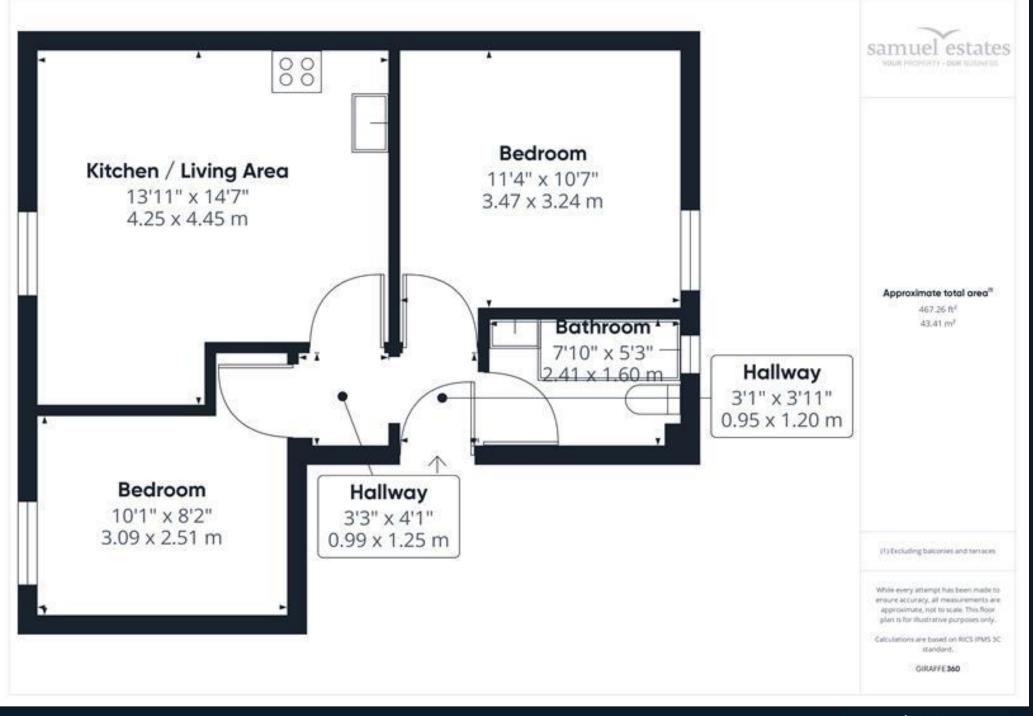

## **Property Description**

A spacious and well located two double bedroom second floor flat situated on High Street, Collier's wood. The property comprises of a bright and airy open-plan kitchen/ living room with space for dinning, two double bedrooms and a modern bathroom with shower over bath.