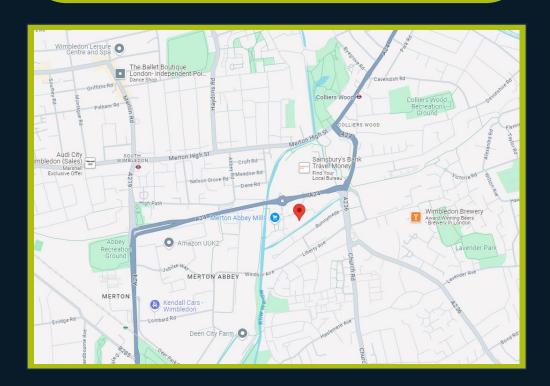

Prospect House is part of Abbey Mills, a vibrant community beside the historic Merton Abbey Mills Market and River Wandle. With a Nuffield Health Club a stones throw away and the weekend Farmers & Craft market there is a great lifestyle to be had! Excellent transport links with the Northern Line at Colliers Wood, Tram link closeby and on the main bus network. A short walk into the centre of Wimbledon or a 5 min bus ride.

Great retail shopping with many high street names in the Tandem Centre including a Next, WH Smith, Boots, Starbucks and many more. The Sainsbury Hypermarket and Marks & Spencer is just a 2 minute stroll across the road.