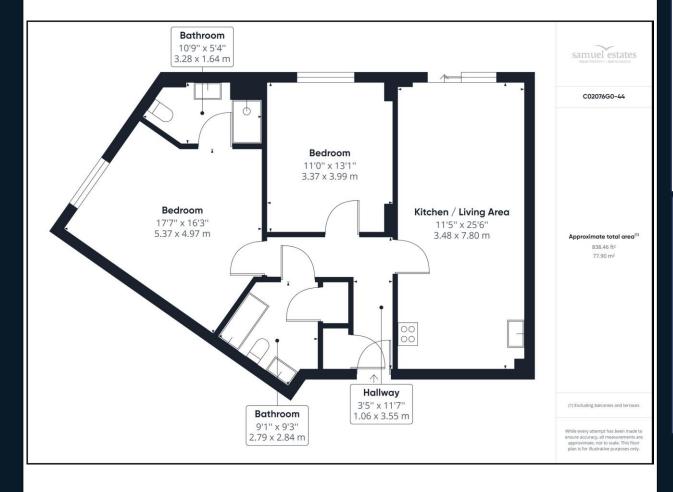

# **Property Description**

A spacious two bedroom two bathroom apartment situated within the highly popular Abbey Mills Development just minutes from Colliers Wood Tube Station. This apartment will ideally suit a couple, a growing family or two sharers who are looking for exquisite living and excellent transportation across London and city.