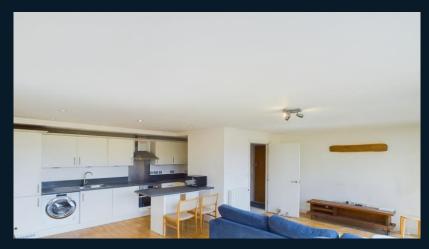

This apartment offers an incredible amount of living and bedroom space. Both the master bedroom and second bedroom have floor to ceiling windows and the kitchen is fully integrated with all the modern appliances. A modern three-piece bathroom with shower over bath and the master bedroom has a large en-suite bathroom.