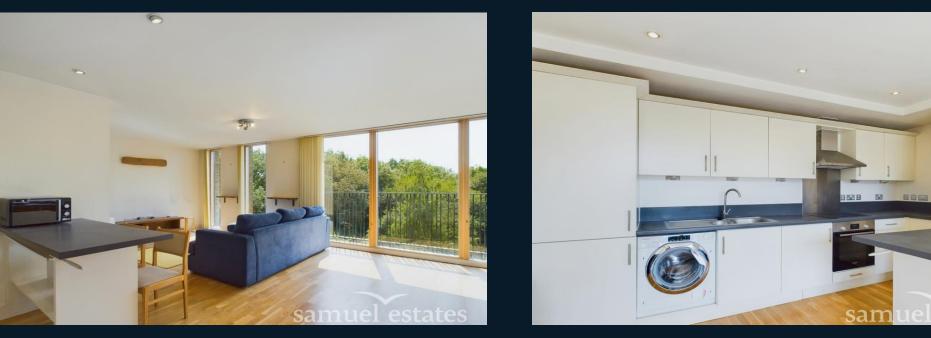

This apartment offers an incredible amount of living and bedroom space. Both the master bedroom and second bedroom have floor to ceiling windows and the kitchen is fully integrated with all the modern appliances. A modern three-piece bathroom with shower over bath and the master bedroom has a large en-suite bathroom.