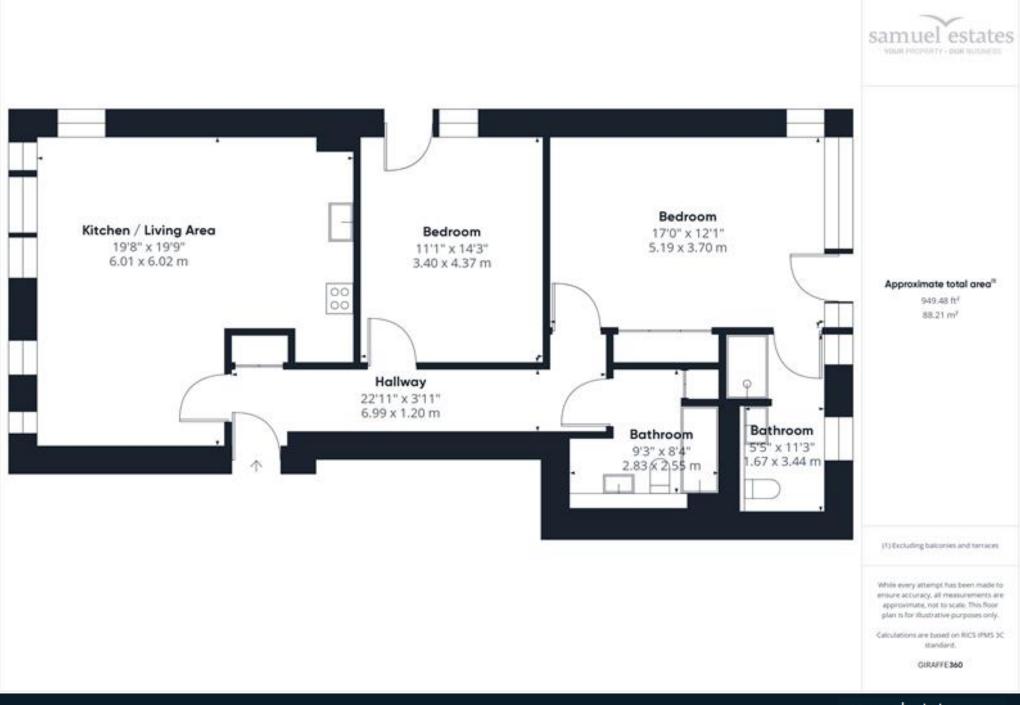

# **Property Description**

A beautifully presented and stunning two double bedroom, two-bathroom apartment situated on the top floor of this award-winning, highly sought after development adjacent to the River Wandle. The property offers, modern open plan living with gorgeous view overlooking the residents podium garden.

This apartment offers an incredible amount of living and bedroom space. Both the master bedroom and second bedroom have floor to ceiling windows and the kitchen is fully integrated with all the modern appliances. A modern three-piece bathroom with shower over bath and the master bedroom has a large en-suite bathroom.