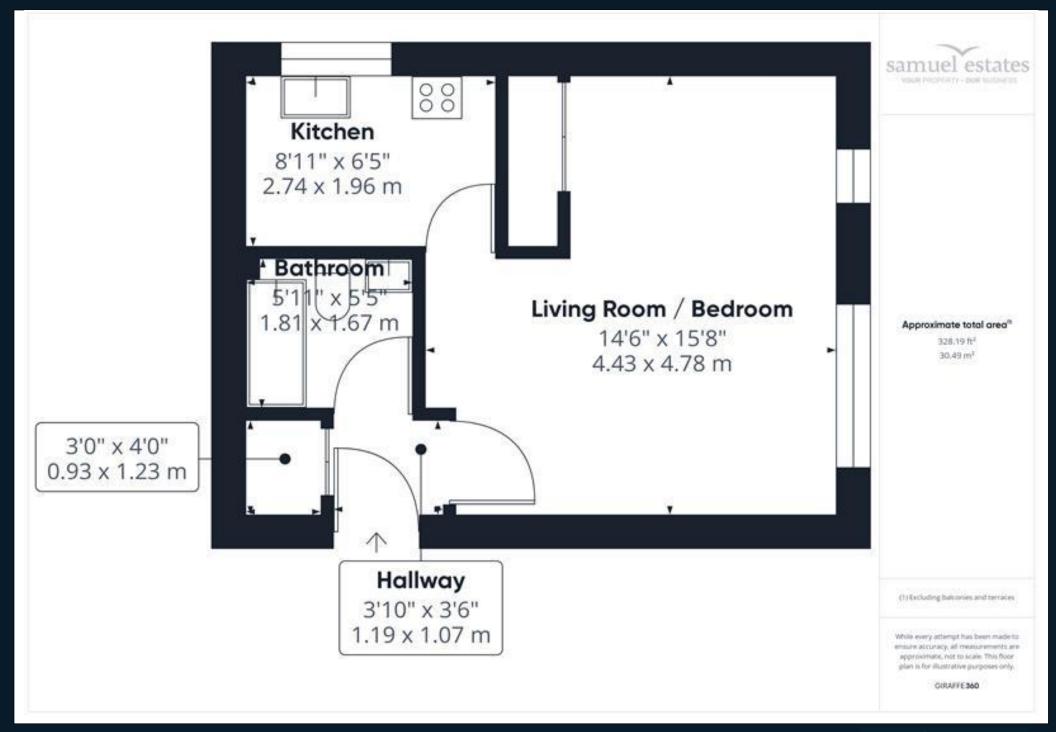

## **Property Description**

Nestled in the heart of Colliers Wood, this charming studio flat offers a perfect blend of comfort and convenience.

Upon entering, you're greeted by a generously sized living space, providing ample room for various furniture arrangements. A large window in the kitchen provides plenty of natural light.