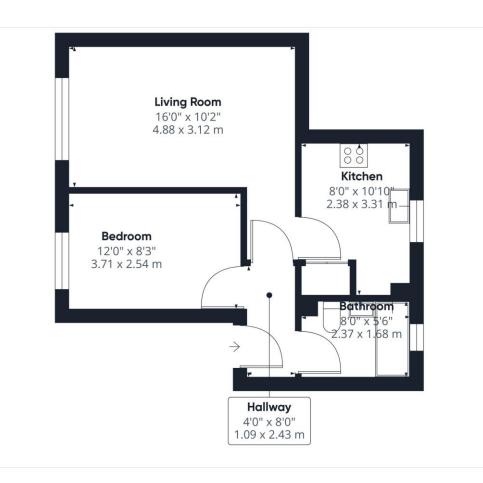

## **Property Description**

A spacious and well presented one bedroom first floor flat, located within the popular and quiet Donald Woods Garden, Surbiton, KT5. The property comprises of large living room with ample space for dining, a modern separate kitchen, a good sized double bedroom and a stylish three piece family bathroom.

Added benefits include hard wood flooring throughout, double glazed windows, and parking permit available. The property is ideally located a stones throw away from Tolworth Station (South Western) and direct access onto the A3 providing you with convenient and easy transport links.