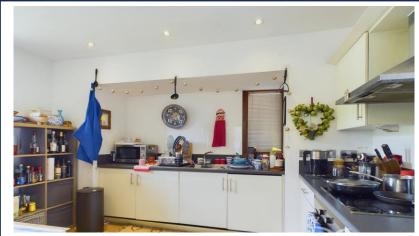

Step inside to discover an exceptionally spacious layout, where both the master bedroom and second bedroom feature floor-to-ceiling windows, inviting abundant natural light to illuminate the interiors. The fully integrated kitchen, recently renovated to a high standard, comes equipped with modern appliances, promising convenience and style.