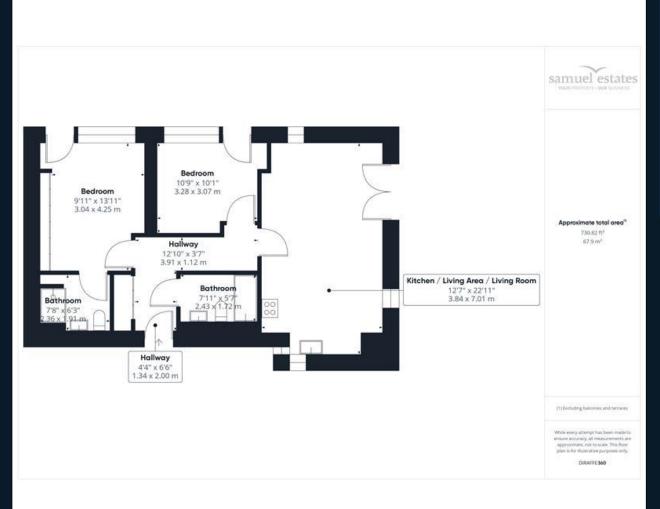

## **Property Description**

A exquisite two-bedroom, two-bathroom apartment with parking is located on the second floor floor of Bennets Courtyard next to the River Wandle. The property boasts a contemporary open-plan living space that overlooks the delightful residents podium garden, offering beautiful views.

Step inside to discover an exceptionally spacious layout, where both the master bedroom and second bedroom feature floor-to-ceiling windows, inviting abundant natural light to illuminate the interiors. The fully integrated kitchen, recently renovated to a high standard, comes equipped with modern appliances, promising convenience and style.