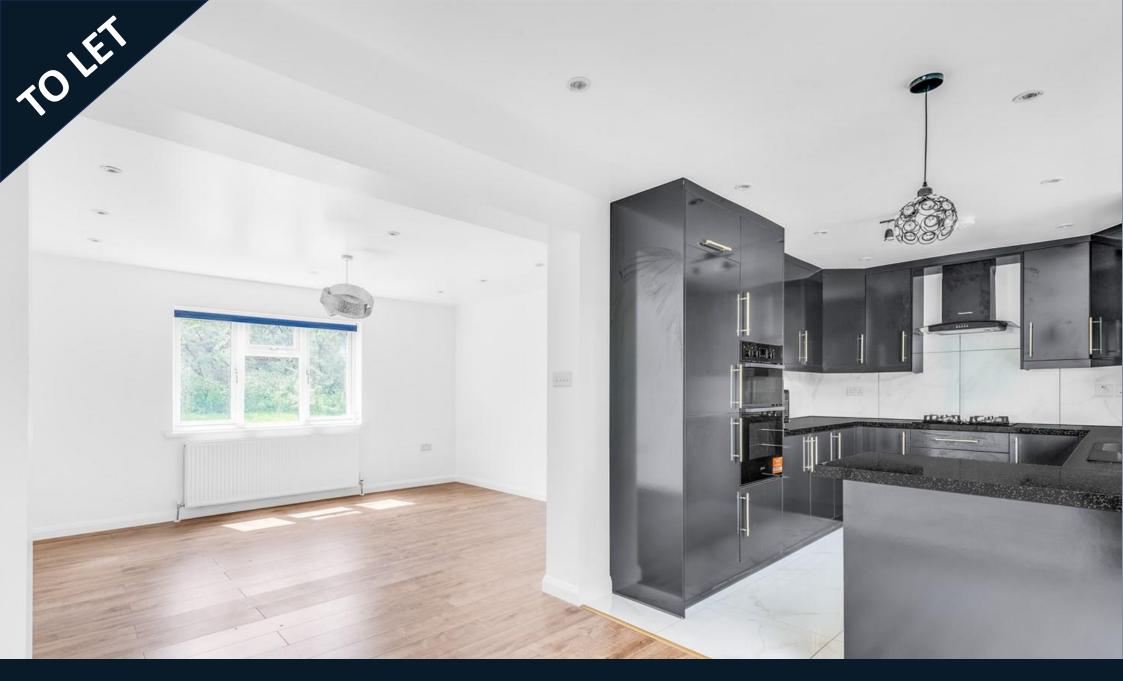

The ground floor features a spacious entrance hallway, a downstairs toilet/shower room, and a recently renovated kitchen with integrated appliances. Additionally, there is a utility room, a second reception room/bedroom, and a large living room with direct access to a well-maintained garden. Upstairs, the first floor boasts a spacious primary bedroom, two further double bedrooms, a contemporary family bathroom, and a separate toilet.