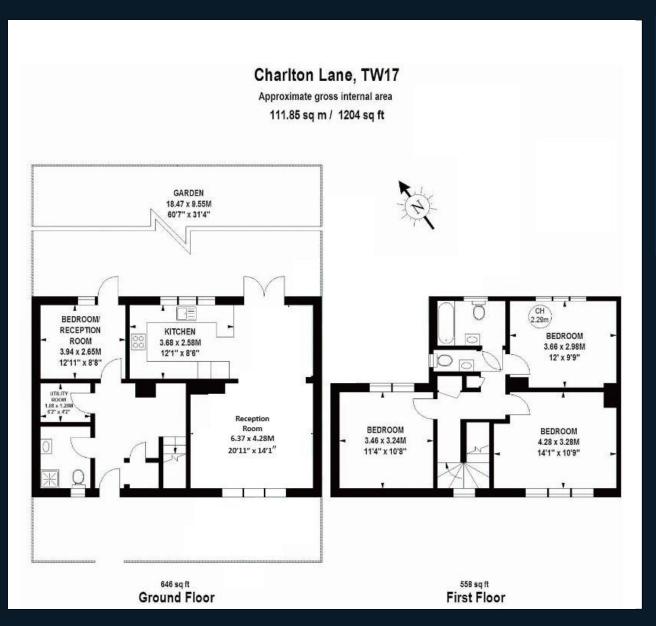

The ground floor features a spacious entrance hallway, a downstairs toilet/shower room, and a recently renovated kitchen with integrated appliances. Additionally, there is a utility room, a second reception room/bedroom, and a large living room with direct access to a well-maintained garden. Upstairs, the first floor boasts a spacious primary bedroom, two further double bedrooms, a contemporary family bathroom, and a separate toilet.