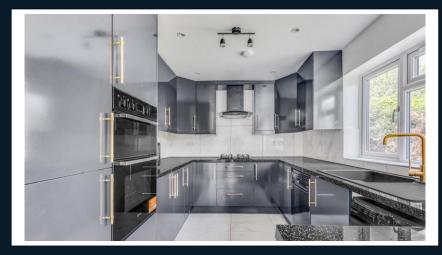

The ground floor features a spacious entrance hallway, a downstairs toilet/shower room, and a recently renovated kitchen with integrated appliances. Additionally, there is a utility room, a second reception room/bedroom, and a large living room with direct access to a well-maintained garden. Upstairs, the first floor boasts a spacious primary bedroom, two further double bedrooms, a contemporary family bathroom, and a separate toilet.