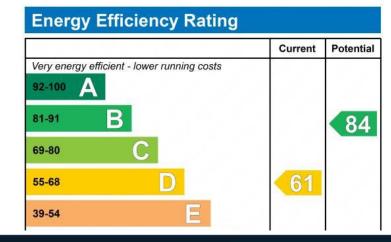

## **Material Information**

**Date Available** - 08/08/2024

**Holding deposit amount –** £542

Security Deposit amount (Five weeks rent) – £2,711.00

**Council Tax Band** – D

**Local Authority – Spelthorne Borough Council** 