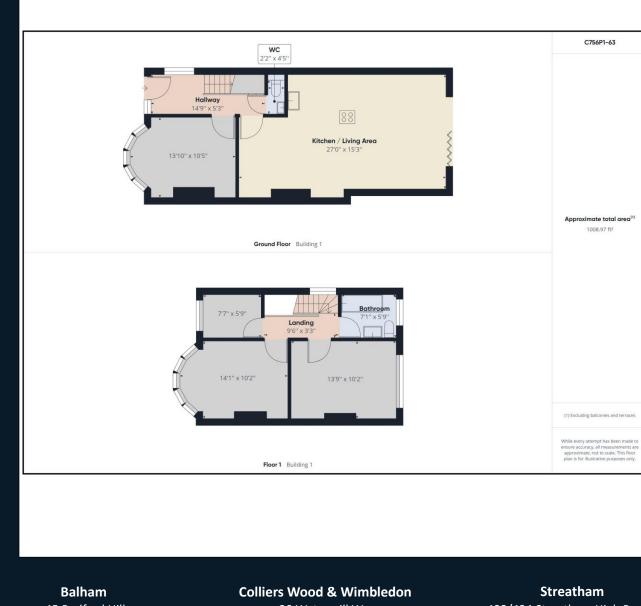

## **Property Description**

An absolutely gorgeous, spacious and modern three bedroom house is available on the quiet residential Homefield Gardens, Mitcham, CR4 3BZ. Upon entering the property, you are greeted by a spacious hallway which leads onto a living room with stunning bay windows which allows in plenty of natural light, a downstairs WC, and huge open kitchen dining room with a stylish fully equipped kitchen.

The first floor has two well-proportioned bedrooms, a small bedroom / study and a outstanding three piece bathroom with shower over bath. Added benefits include double glazed windows throughout, brand new radiators and gas central heating, a large private garden, a modern kitchen and stylish three piece bathroom.

The property is ideally located a short distance to Colliers Wood Highstreet and South Wimbledon offering excellent pubs, restaurants, shops, and transport with the choice of two tube stations allowing great transport links. The property is perfect for a growing family or a couple needing more space.