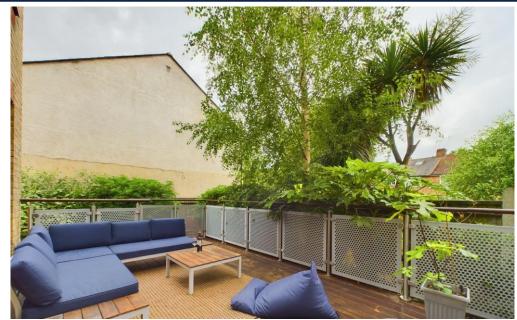

Boasting a bright and spacious open plan living room, with a modern fully integrated kitchen, a luxurious bathroom and a huge double bedroom with built in wardrobes. Probably the most unique feature of this this property is the fabulous wrap-around private garden, a rare find in modern developments The secluded raised decked area, accessible directly from the living room, is perfect for hosting gatherings or unwinding in privacy. Additionally, there is a brick-built BBQ area just down a few stairs, leading to the expansive rear garden that offers a serene outdoor haven.