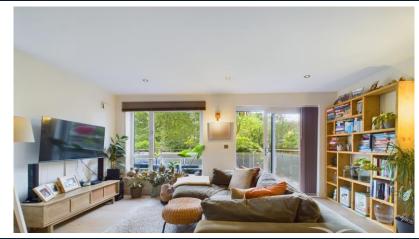

Boasting a bright and spacious open plan living room, with a modern fully integrated kitchen, a luxurious bathroom and a huge double bedroom with built in wardrobes. Probably the most unique feature of this this property is the fabulous wrap-around private garden, a rare find in modern developments The secluded raised decked area, accessible directly from the living room, is perfect for hosting gatherings or unwinding in privacy. Additionally, there is a brick-built BBQ area just down a few stairs, leading to the expansive rear garden that offers a serene outdoor haven.