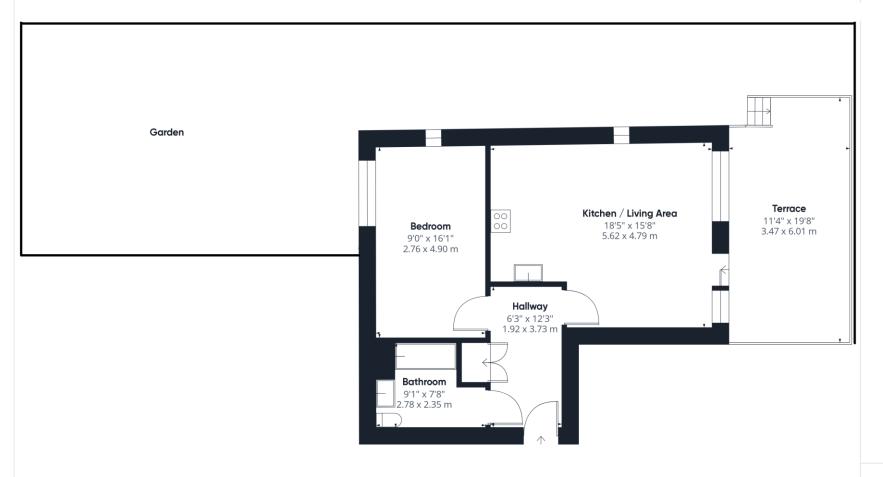

Boasting a bright and spacious open plan living room, with a modern fully integrated kitchen, a luxurious bathroom and a huge double bedroom with built in wardrobes. Probably the most unique feature of this this property is the fabulous wrap-around private garden, a rare find in modern developments The secluded raised decked area, accessible directly from the living room, is perfect for hosting gatherings or unwinding in privacy. Additionally, there is a brick-built BBQ area just down a few stairs, leading to the expansive rear garden that offers a serene outdoor haven.

## Approximate total area<sup>(1)</sup>

566.13 ft<sup>2</sup> 52.59 m<sup>2</sup>

(1) Excluding balconies and terraces

While every attempt has been made to ensure accuracy, all measurements are approximate, not to scale. This floor plan is for illustrative purposes only.