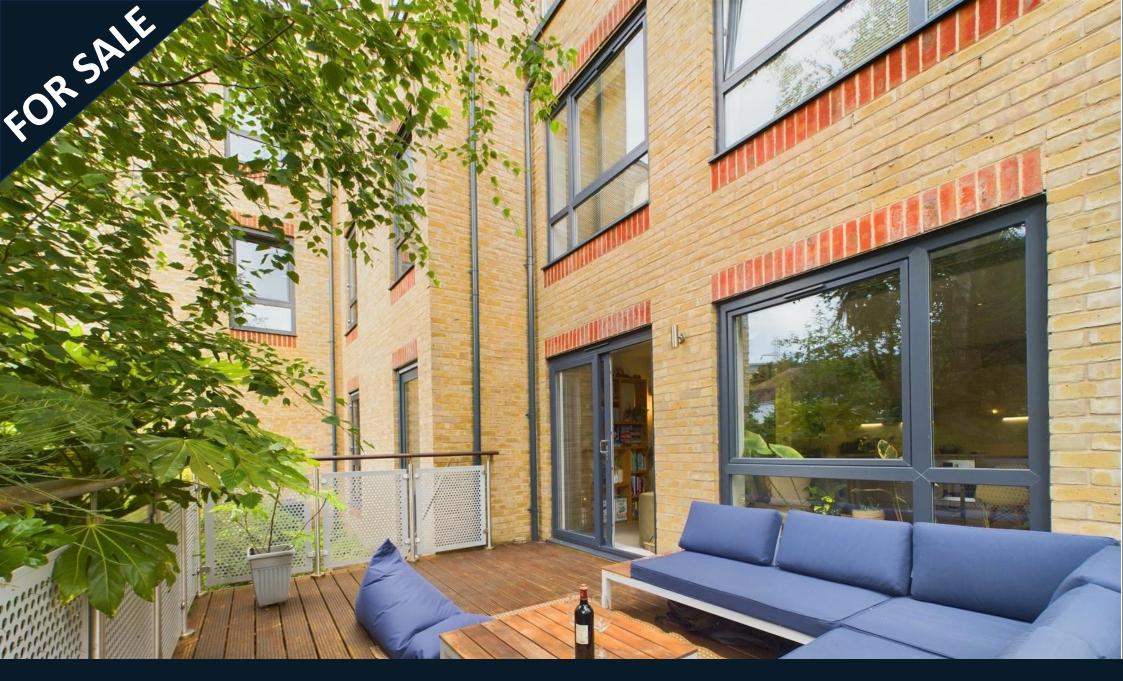

Boasting a bright and spacious open plan living room, with a modern fully integrated kitchen, a luxurious bathroom and a huge double bedroom with built in wardrobes. Probably the most unique feature of this this property is the fabulous wrap-around private garden, a rare find in modern developments The secluded raised decked area, accessible directly from the living room, is perfect for hosting gatherings or unwinding in privacy. Additionally, there is a brick-built BBQ area just down a few stairs, leading to the expansive rear garden that offers a serene outdoor haven.