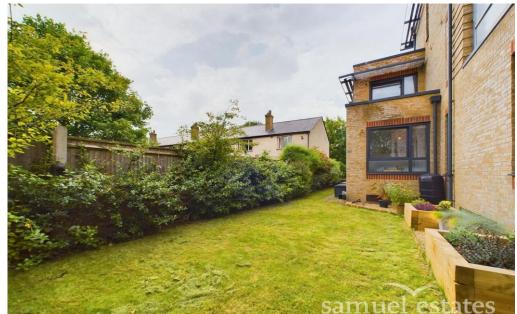

Boasting a bright and spacious open plan living room, with a modern fully integrated kitchen, a luxurious bathroom and a huge double bedroom with built in wardrobes. Probably the most unique feature of this this property is the fabulous wrap-around private garden, a rare find in modern developments The secluded raised decked area, accessible directly from the living room, is perfect for hosting gatherings or unwinding in privacy. Additionally, there is a brick-built BBQ area just down a few stairs, leading to the expansive rear garden that offers a serene outdoor haven.