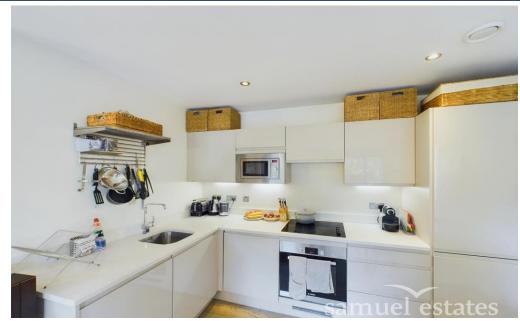

Boasting a bright and spacious open plan living room, with a modern fully integrated kitchen, a luxurious bathroom and a huge double bedroom with built in wardrobes. Probably the most unique feature of this this property is the fabulous wrap-around private garden, a rare find in modern developments The secluded raised decked area, accessible directly from the living room, is perfect for hosting gatherings or unwinding in privacy. Additionally, there is a brick-built BBQ area just down a few stairs, leading to the expansive rear garden that offers a serene outdoor haven.