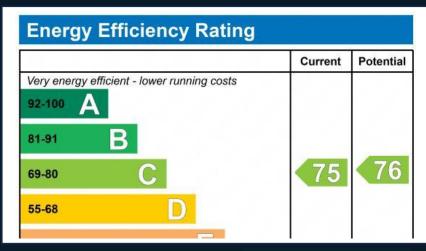

## **Material Information**

**Date Available** - 30/07/2024

Holding deposit amount – £334

Security Deposit amount (Five weeks rent) – £1,673.00

**Council Tax Band** – C

**Local Authority** – Kingston upon Thames Council