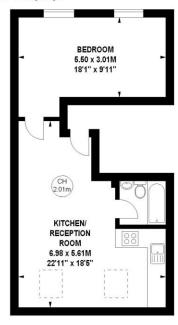

### **Jupiter Court, KT5**

Approximate gross internal area 49.89 sq m / 537 sq ft

Key: CH - Ceiling Height

#### **Third Floor**

Whilst every attempt has been made to ensure the accuracy of the floor plan contained here, measurements of doors, windows, and rooms are approximate and no responsibility is taken for any error, omission, or misstatement. These plans are for representation purposes only and should be used as such by any prospective purchaser/tenant. Specifically no guarantee is given on the total square footage/meterage of the property if quoted on this plan. Any figure is for initial guidance only and should not be relied on as a basis of valuation.