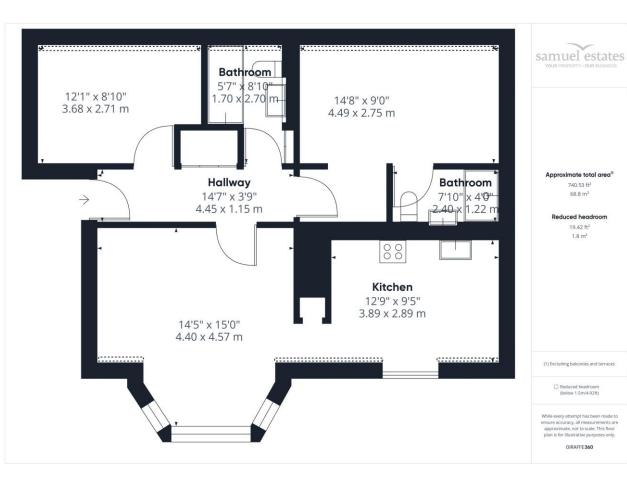

### **Property Description**

Beautifully presented, this exceptional two-bedroom, two-bathroom flat is located on the top floor of the sought-after gated development, Orchard Court, in Worcester Park, KT4. The flat boasts a bright and spacious reception room and a separate, fully integrated modern kitchen with a built-in wine fridge. It offers two double bedrooms, each with built-in wardrobes, including one with an en-suite bathroom, plus an additional modern family bathroom with a shower over the bath. The property also includes an allocated parking space.