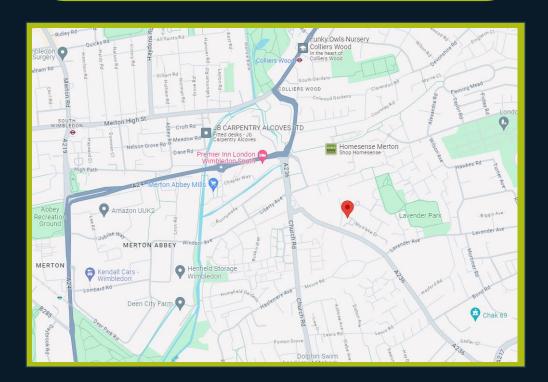

Excellent transport links with the Northern Line at Colliers Wood, Tram link nearby and on the main bus network. A short walk into the centre of Wimbledon (or a quick bus ride) with its extensive retail and social offering. Great retail shopping with many high street names in the Tandem Centre including a Starbucks Coffee Store.