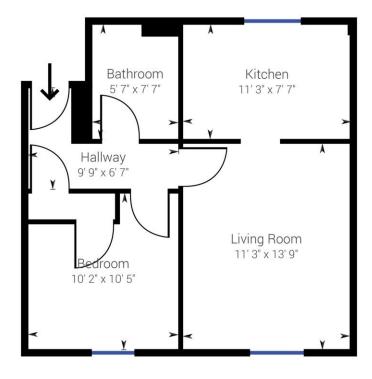

**Mobile Signal**Good Coverage

**Flood Risk** 

Has the property been flooded in the past five years: NO
Level of Risk: None

Proposed Development in Immediate Locality?
None

Address: 32 Kennet Square

Approximate net internal area: 429.01 ft² / 39.85 m²

While every attempt has been made to ensure accuracy, all measurements are approximate, not to scale. This floor plan is for illustrative purpose only and should be used as such by any prospective tenant or purchaser.