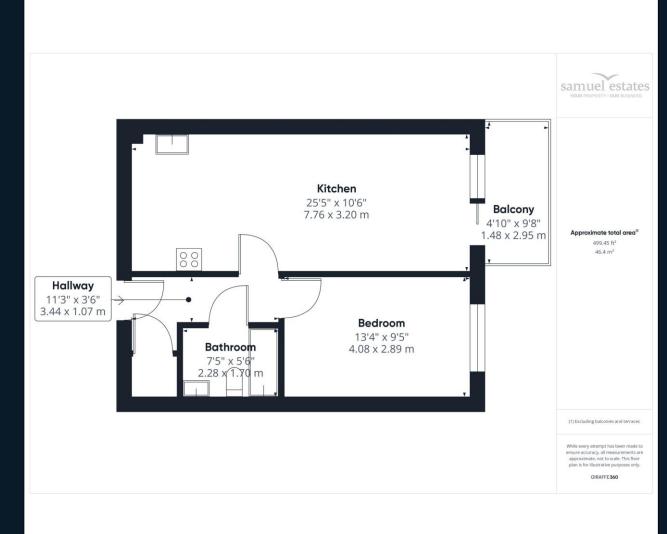

### **Property Description**

This gorgeous third floor one bedroom apartment in the Abbey Mills Development, Colliers Wood offers a well presented reception, modern bathroom, kitchen, private balcony and allocated under-croft parking space.