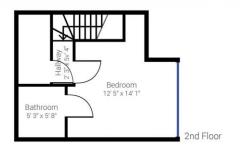

# **Property Description**

This generously sized split-level flat on Kingston Road, Raynes Park, SW20, is finished to a high standard. It features a separate modern kitchen, a stunning reception room, two spacious double bedrooms, a modern bathroom, and an en-suite.

Hallway 26' 1" x 3'

Address: Kingston Road, SW20 Approximate net internal area: 793.3 ft² / 73.7 m² While every attempt has been made to ensure accuracy, all measurements are approximate, not to scale. This floor plan is for illustrative purpose only and should be used as such by any prospective tenant or purchaser.