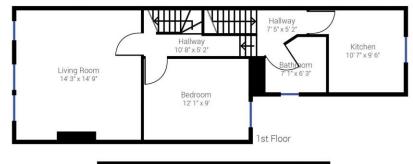

# **Property Description**

This generously sized split-level flat on Kingston Road, Raynes Park, SW20, is finished to a high standard. It features a separate modern kitchen, a stunning reception room, two spacious double bedrooms, a modern bathroom, and an en-suite.

Hallway 26' 1" x 3'

Address: Kingston Road, SW20 Approximate net internal area: 793.3 ft² / 73.7 m² While every attempt has been made to ensure accuracy, all measurements are approximate, not to scale. This floor plan is for illustrative purpose only and should be used as such by any prospective tenant or purchaser.

Powered by Giraffe360

Ground Floor