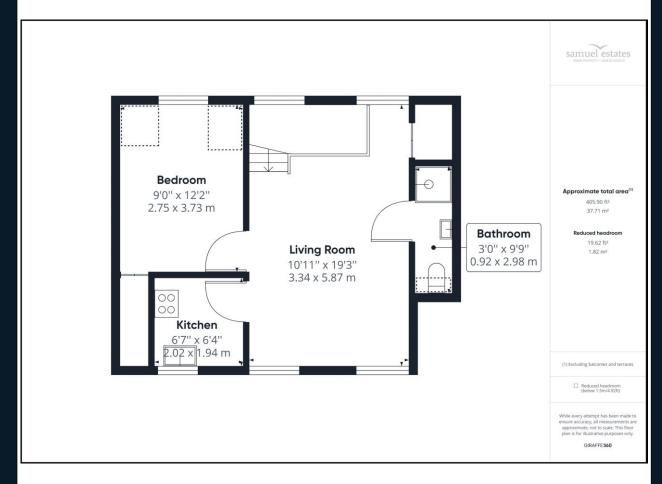

## **Property Description**

A good sized one bedroom top floor flat located on the quiet residential Denison Road, Colliers Wood, SW19. The property comprises of a good sized and well-lit reception room, a separate kitchen, a shower room and a double bedroom with plenty of storage. The property benefits from double glazed windows throughout and plenty of storage space.