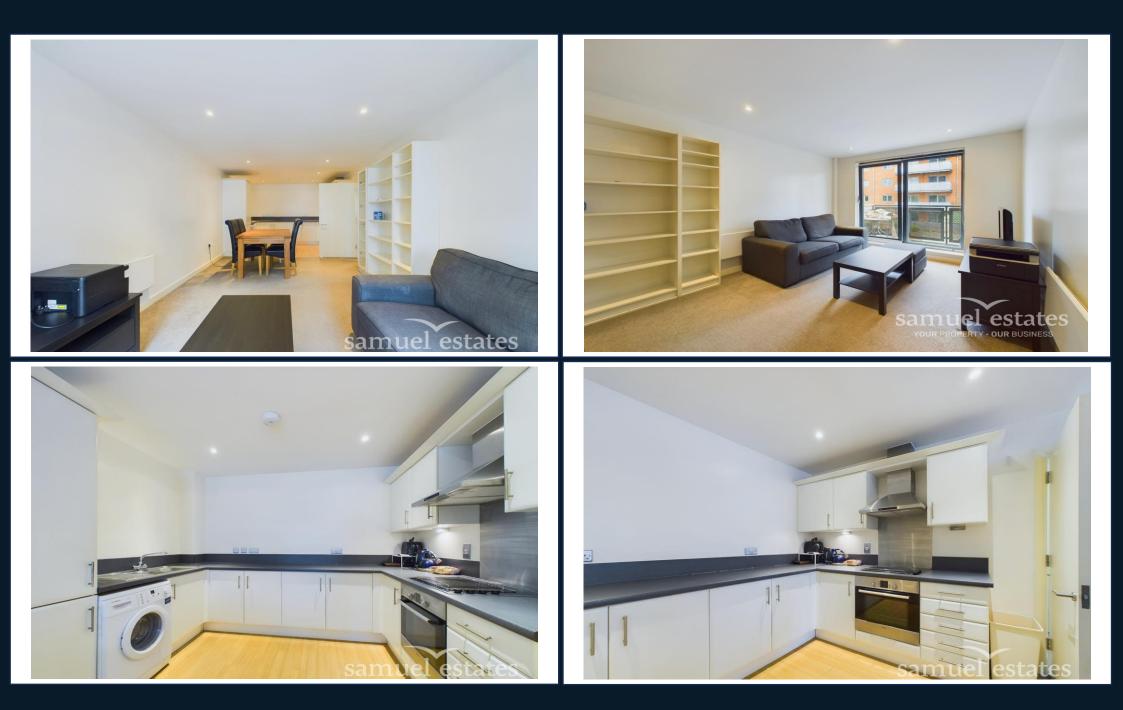

The property benefits from a fully fitted kitchen, a stylish bathroom and large double bedroom. Additional benefits include a private balcony and is Chain Free. Vista House is part of the Abbey Mills development, a vibrant community beside the historic Merton Abbey Mills Market and River Wandle.