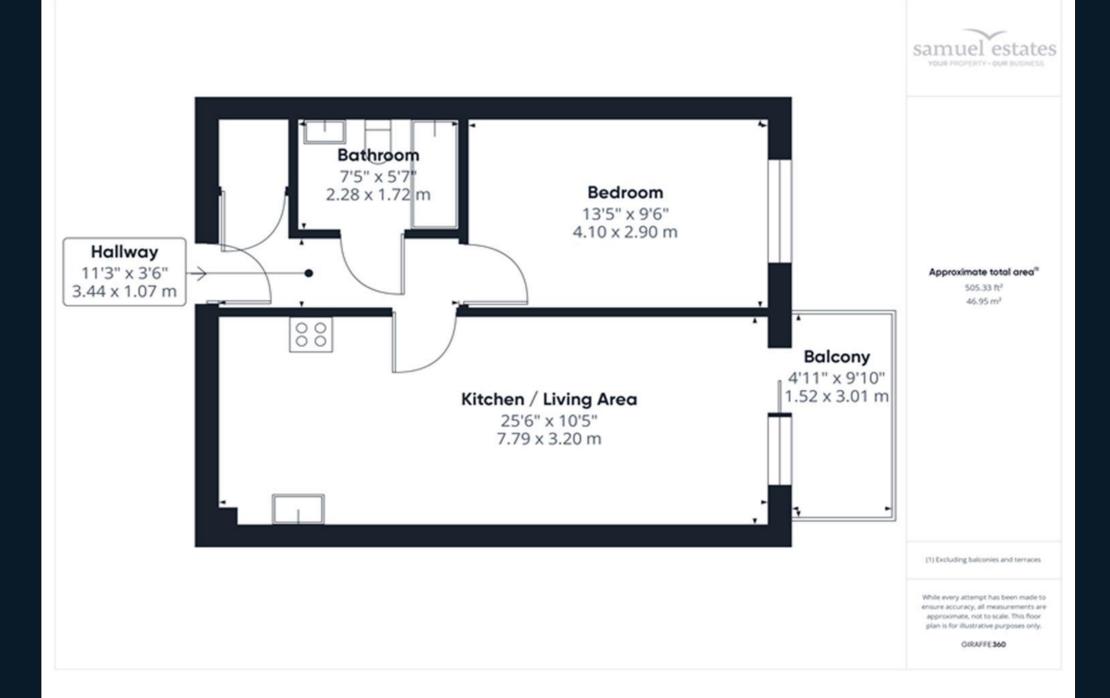

The property benefits from a fully fitted kitchen, a stylish bathroom and large double bedroom. Additional benefits include a private balcony and is Chain Free. Vista House is part of the Abbey Mills development, a vibrant community beside the historic Merton Abbey Mills Market and River Wandle.